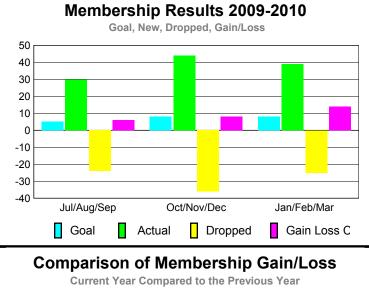

### YTD Status Quo Clubs 2009-2010

|             |      | MINA        | BELLOSI     |             |                   |
|-------------|------|-------------|-------------|-------------|-------------------|
|             |      | Member      | ship Resul  | ts          | <u>Membership</u> |
|             |      | 200         | 9-2010      |             | 2008-2009         |
|             |      |             |             |             |                   |
|             | Net  | Actual      | Actual      | Gain/       | Gain/             |
| 75 1        | Memb | New         | Dropped     | Loss of     | Loss of           |
| Month       | Goal | <u>Memb</u> | <u>Memb</u> | <u>Memb</u> | <u>Memb</u>       |
| Jul/Aug/Sep | 10   | 20          | -28         | -8          | -16               |
| Oct/Nov/Dec | 10   | 43          | -39         | 4           | -4                |
| Jan/Feb/Mar | 10   | 29          | -23         | 6           | -13               |
| Totals      | 30   | 92          | -90         | 2           | -33               |
|             |      |             |             |             |                   |