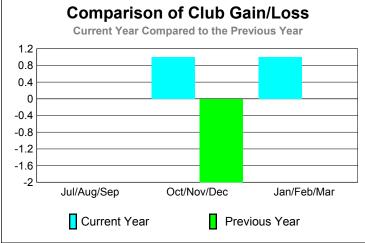

br><u>Clubs</u> | Gain/<br>Loss of<br><u>Clubs</u> |
| Jul/Aug/Sep | 1                          | 0                             | 0                                 | 0                                | 0                                |
| Oct/Nov/Dec | 1                          | 1                             | 0                                 | 1                                | -2                               |
| Jan/Feb/Mar | 0                          | 1                             | 0                                 | 1                                | 0                                |
| Totals      | 2                          | 2                             | 0                                 | 2                                | -2                               |

**CLUBS** 





### YTD Status Quo Clubs 2009-2010



|             |             | MEM           | BERSH             | IIP              |                  |
|-------------|-------------|---------------|-------------------|------------------|------------------|
|             |             | Member        | <u>Membership</u> |                  |                  |
|             |             | 200           | 9-2010            |                  | 2008-2009        |
|             | Net<br>Memb | Actual<br>New | Actual<br>Dropped | Gain/<br>Loss of | Gain/<br>Loss of |
| Month       | <u>Goal</u> | <u>Memb</u>   | <u>Memb</u>       | <u>Memb</u>      | <u>Memb</u>      |
| Jul/Aug/Sep | 5           | 41            | -74               | -33              | -37              |
| Oct/Nov/Dec | 45          | 83