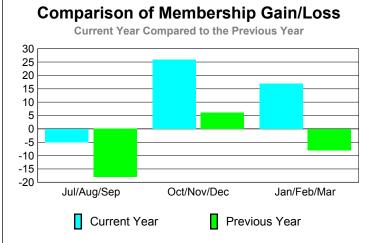

### **MEMBERSHIP Membership** Results <u>Membership</u> 2009-2010 2008-2009 Net Actual Actual Gain/ Gain/ Memb New Dropped Loss of Loss of Month Goal Memb Memb Memb **Memb** Jul/Aug/Sep 0 -41 -29 -22 12 Oct/Nov/Dec -25 -12 22 -3 -7 Jan/Feb/Mar 17 -24 -7 -4 -12 Totals -24 51 -90 -39 -33