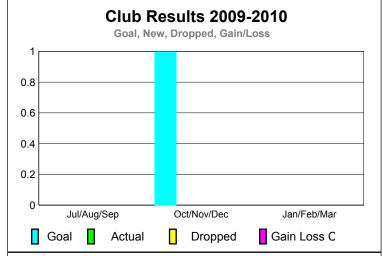

GMT: ED J LECIUS Location: NEW JERSEY GMT CA: 1

|             |                            | <u>Club</u><br><b>20</b> 0    | <u>Clubs</u><br>2008-2009         |                                  |                                  |
|-------------|----------------------------|-------------------------------|-----------------------------------|----------------------------------|----------------------------------|
| Month       | New<br>Club<br><u>Goal</u> | Actual<br>New<br><u>Clubs</u> | Actual<br>Dropped<br><u>Clubs</u> | Gain/<br>Loss of<br><u>Clubs</u> | Gain/<br>Loss of<br><u>Clubs</u> |
| Jul/Aug/Sep | 0                          | 0                             | 0                                 | 0                                | 0                                |
| Oct/Nov/Dec | 1                          | 1                             | 0                                 | 1                                | 0                                |
| Jan/Feb/Mar | 0                          | 0                             | -1                                |                                  |                                  |
| Totals      | 1                          | 1                             | 0                                 | 1                                | -1                               |