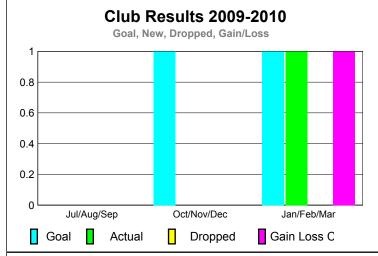

|             |                     | 200                           |                                   | 2008-2009                        |                                  |
|-------------|---------------------|-------------------------------|-----------------------------------|----------------------------------|----------------------------------|
| Month       | New<br>Club<br>Goal | Actual<br>New<br><u>Clubs</u> | Actual<br>Dropped<br><u>Clubs</u> | Gain/<br>Loss of<br><u>Clubs</u> | Gain/<br>Loss of<br><u>Clubs</u> |
| Jul/Aug/Sep | 0                   | 0                             | -1                                | -1                               | 0                                |
| Oct/Nov/Dec | 0                   | 0                             | 0                                 | 0                                | 0                                |
| Jan/Feb/Mar | 0                   | 0                             | 0                                 | 0                                | 0                                |
| Totals      | 0                   | 0                             | -1                                | -1                               | 0                                |