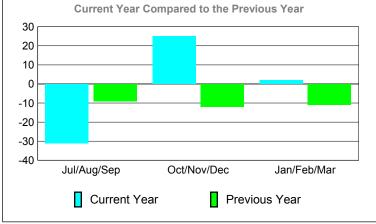

### YTD Status Quo Clubs 2009-2010

| MEMBERSHIP  |             |             |                   |             |             |  |  |
|-------------|-------------|-------------|-------------------|-------------|-------------|--|--|
|             |             | Member      | <u>Membership</u> |             |             |  |  |
|             |             | 200         | 2008-2009         |             |             |  |  |
|             |             |             |                   |             |             |  |  |
|             | Net         | Actual      | Actual            | Gain/       | Gain/       |  |  |
| 76 3        | Memb        | New         | Dropped           | Loss of     | Loss of     |  |  |
| Month       | <u>Goal</u> | <u>Memb</u> | <u>Memb</u>       | <u>Memb</u> | <u>Memb</u> |  |  |
| Jul/Aug/Sep | 25          | 12          | -43               | -31         | -9          |  |  |
| Oct/Nov/Dec | 39          | 39          | -14               | 25          | -12         |  |  |
| Jan/Feb/Mar | 10          | 20          | -18               | 2           | -11         |  |  |
| Totals      | 74          | 71          | -75               | -4          | -32         |  |  |