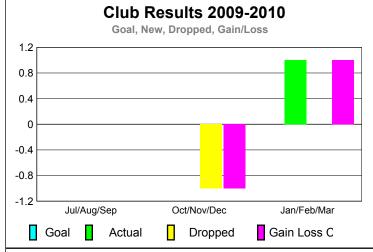

### **Club Results 2009-2010** Goal, New, Dropped, Gain/Loss 0 -0.2 -0.4 -0.6 -0.8 Jul/Aug/Sep Oct/Nov/Dec Jan/Feb/Mar Goal Actual Gain Loss C Dropped