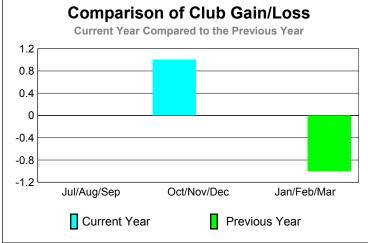

-12

-16

-20 -24

-28 -32

Jul/Aug/Sep

Current Year

**GMT: ED J LECIUS Location: NEW JERSEY** GMT CA: 1

Clubs