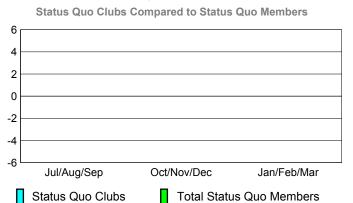

### YTD Status Quo Clubs 2009-2010

Status Quo Clubs Compared to Status Quo Members

6
4
2
0
-2
-4
-6

Jul/Aug/Sep Oct/Nov/Dec Jan/Feb/Mar

Status Quo Clubs

Total Status Quo Members

| <u> </u>    |                            |                              |                                 |     |     |  |  |  |
|-------------|----------------------------|------------------------------|---------------------------------|-----|-----|--|--|--|
|             |                            | Member<br>200                | <u>Membership</u><br>2008-2009  |     |     |  |  |  |
| Month       | Net<br>Memb<br><u>Goal</u> | Actual<br>New<br><u>Memb</u> | Gain/<br>Loss of<br><u>Memb</u> |     |     |  |  |  |
| Jul/Aug/Sep | -10                        | 12                           | -15                             | -3  | 3   |  |  |  |
| Oct/Nov/Dec | -40                        | 18                           | -30                             | -12 | -30 |  |  |  |
| Jan/Feb/Mar | -15                        | 7                            | -29                             | -22 | -16 |  |  |  |
| Totals      | -65                        | 37                           | -74                             | -37 | -43 |  |  |  |