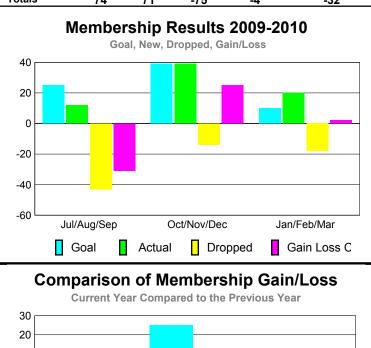

### YTD Status Quo Clubs 2009-2010

| MEMBERSHIP  |             |             |                   |             |             |  |  |
|-------------|-------------|-------------|-------------------|-------------|-------------|--|--|
|             |             | Member      | <u>Membership</u> |             |             |  |  |
|             |             | 200         | 2008-2009         |             |             |  |  |
|             |             |             |                   |             |             |  |  |
|             | Net         | Actual      | Actual            | Gain/       | Gain/       |  |  |
| 76 3        | Memb        | New         | Dropped           | Loss of     | Loss of     |  |  |
| Month       | <u>Goal</u> | <u>Memb</u> | <u>Memb</u>       | <u>Memb</u> | <u>Memb</u> |  |  |
| Jul/Aug/Sep | 25          | 12          | -43               | -31         | -9          |  |  |
| Oct/Nov/Dec | 39          | 39          | -14               | 25          | -12         |  |  |
| Jan/Feb/Mar | 10          | 20          | -18               | 2           | -11         |  |  |
| Totals      | 74          | 71          | -75               | -4          | -32         |  |  |