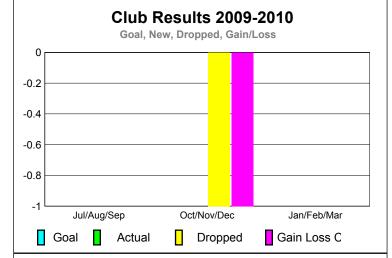

GMT: ED J LECIUS Location: NEW JERSEY GMT CA: 1

|             |                            | <u>Club</u><br><b>20</b> 0    | <u>Clubs</u><br>2008-2009         |                                  |                                  |
|-------------|----------------------------|-------------------------------|-----------------------------------|----------------------------------|----------------------------------|
| Month       | New<br>Club<br><u>Goal</u> | Actual<br>New<br><u>Clubs</u> | Actual<br>Dropped<br><u>Clubs</u> | Gain/<br>Loss of<br><u>Clubs</u> | Gain/<br>Loss of<br><u>Clubs</u> |
| Jul/Aug/Sep | 0                          | 0                             | 0                                 | 0                                | 0                                |
| Oct/Nov/Dec | 1                          | 1                             | 0                                 | 1                                | 0                                |
| Jan/Feb/Mar | 0                          | 0                             | -1                                |                                  |                                  |
| Totals      | 1                          | 1                             | 0                                 | 1                                | -1                               |