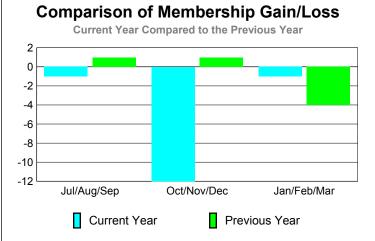

u>Memb</u> | Gain/<br>Loss of<br><u>Memb</u> | Gain/<br>Loss of<br><u>Memb</u> |
| Jul/Aug/Sep | 0                          | 0                            | -1                               | -1                              | 1                               |
| Oct/Nov/Dec | 1                          | 3                            | -15                              | -12                             | 1                               |
| Jan/Feb/Mar | 3                          | 0                            | -1                               | -1                              | -4                              |
| Totals      | 4                          | 3                            | -17                              | -14                             | -2                              |









GMT: ED J LECIUS Location: NEW YORK GMT CA: 1

|             |                            |                                               |                                   | <u>Clubs</u><br><b>2008-2009</b> |                                  |
|-------------|----------------------------|-----------------------------------------------|-----------------------------------|----------------------------------|----------------------------------|
| Month       | New<br>Club<br><u>Goal</u> | Actual<br>New<br><u>Clubs</u>                 | Actual<br>Dropped<br><u>Clubs</u> | Gain/<br>Loss of<br><u>Clubs</u> | Gain/<br>Loss of<br><u>Clubs</u> |
| Jul/Aug/Sep | 0                          | 0                                             | -2                                | -2