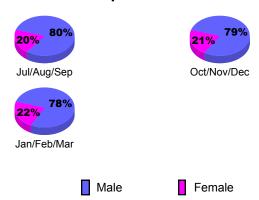

### Gender Comparison 2009-2010

Oct/Nov/Dec

Jan/Feb/Mar

GMT: ED J LECIUS Location: NEW JERSEY GMT CA: 1

|             |                            | <u>Club</u><br>200            |                                   | <u>Clubs</u><br><b>2008-2009</b> |                                  |
|-------------|----------------------------|-------------------------------|-----------------------------------|----------------------------------|----------------------------------|
| Month       | New<br>Club<br><u>Goal</u> | Actual<br>New<br><u>Clubs</u> | Actual<br>Dropped<br><u>Clubs</u> | Gain/<br>Loss of<br><u>Clubs</u> | Gain/<br>Loss of<br><u>Clubs</u> |
| Jul/Aug/Sep | 1                          | 0                             | -1                                | -1                               | 0                                |
| Oct/Nov/Dec | 1                          | 0                             | 1                                 | 1                                | -1                               |
| Jan/Feb/Mar | 1                          | 1                             | 0                                 |                                  |                                  |
| Totals      | 3                          | 1                             | _2                                | -2                               | _1                               |