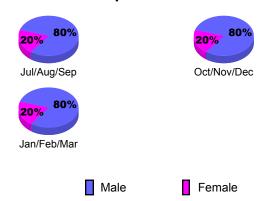

> | Actual<br>Dropped<br><u>Memb</u> | Gain/<br>Loss of<br><u>Memb</u> | Gain/<br>Loss of<br><u>Memb</u> |
| Jul/Aug/Sep | 5                   | 30                           | -24                              | 6                               | -13                             |
| Oct/Nov/Dec | 8                   | 44                           | -36                              | 8                               | 5                               |
| Jan/Feb/Mar | 8                   | 39                           | -25                              | 14                              | 14                              |
| Totals      | 21                  | 113                          | -85                              | 28                              | 6                               |









GMT: ED J LECIUS Location: MARYLAND GMT CA: 1

|             |                            | <u>Club</u><br><b>20</b> 0    | <u>Clubs</u><br>2008-2009         |                                  |                                  |
|-------------|----------------------------|-------------------------------|-----------------------------------|----------------------------------|----------------------------------|
| Month       | New<br>Club<br><u>Goal</u> | Actual<br>New<br><u>Clubs</u> | Actual<br>Dropped<br><u>Clubs</u> | Gain/<br>Loss of<br><u>Clubs</u> | Gain/<br>Loss of<br><u>Clubs</u> |
| Jul/Aug/Sep | 1                          | 0                             | 0                                 | 0                                | 0                                |
| Oct/Nov/Dec | 0