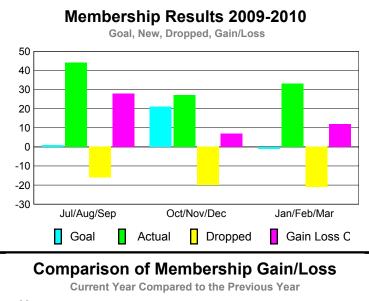

### **MEMBERSHIP Membership** Results <u>Membership</u> 2009-2010 2008-2009 Net Actual Actual Gain/ Gain/ Memb New Dropped Loss of Loss of Month Goal Memb Memb Memb **Memb** Jul/Aug/Sep 0 -41 -29 -22 12 Oct/Nov/Dec -25 -12 22 -3 -7 Jan/Feb/Mar 17 -24 -7 -4 -12 Totals -24 51 -90 -39 -33