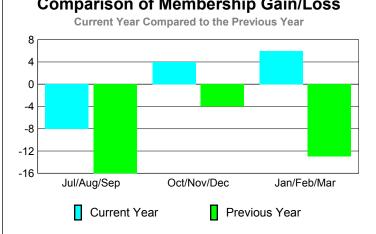

### **MEMBERSHIP Membership** Results <u>Membership</u> 2009-2010 2008-2009 Net Actual Actual Gain/ Gain/ Memb New Dropped Loss of Loss of Month Goal Memb Memb Memb **Memb** Jul/Aug/Sep 0 -41 -29 -22 12 Oct/Nov/Dec -25 -12 22 -3 -7 Jan/Feb/Mar 17 -24 -7 -4 -12 Totals -24 51 -90 -39 -33