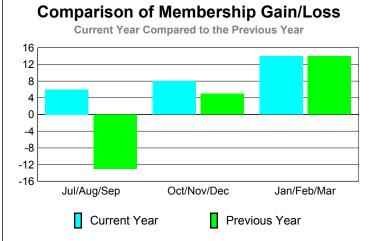

### **Gender Comparison 2009-2010**

Oct/Nov/Dec

Jan/Feb/Mar

0 -10

-20

-30 -40

Jul/Aug/Sep

Current Year

### YTD Status Quo Clubs 2009-2010

| <u> MEMBERSHIP</u> |      |             |                   |             |             |  |  |  |
|--------------------|------|-------------|-------------------|-------------|-------------|--|--|--|
|                    |      | Member      | <u>ship</u> Resul | ts          | Membership  |  |  |  |
|                    |      | 200         | 9-2010            |             | 2008-2009   |  |  |  |
|                    |      |             |                   |             |             |  |  |  |
|                    | Net  | Actual      | Actual            | Gain/       | Gain/       |  |  |  |
|                    | Memb | New         | Dropped           | Loss of     | Loss of     |  |  |  |
| Month              | Goal | <u>Memb</u> | <u>Memb</u>       | <u>Memb</u> | <u>Memb</u> |  |  |  |
| Jul/Aug/Sep        | -15  | 40          | -57               | -17         | -42         |  |  |  |
| Oct/Nov/Dec        | 40   | 48          | -65               | -17         | 19          |  |  |  |
| Jan/Feb/Mar        | 5    | 24          | -41               | -17         | 10          |  |  |  |
| Totals             | 30   | 112         | -163              | -51         | -13         |  |  |  |