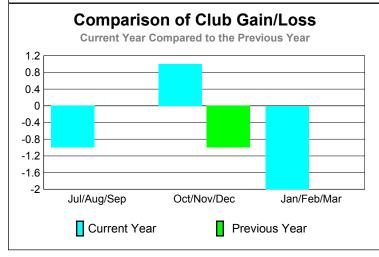

| -1                               | 0                                |
| Oct/Nov/Dec | 1                          | 0                             | 1                                 | 1                                | -1                               |
| Jan/Feb/Mar | 1                          | 1                             | 0                                 |                                  |                                  |
| Totals      | 3                          | 1                             | _2                                | -2                               | _1                               |

**CLUBS** 

### **Club Results 2009-2010** Goal, New, Dropped, Gain/Loss 0.5 -0.5 -1 -1.5 -2 -2.5 -3 Jul/Aug/Sep Oct/Nov/Dec Jan/Feb/Mar Goal Actual Dropped Gain Loss C



### YTD Status Quo Clubs 2009-2010



| <u> MEMBERSHIP</u> |                            |                              |                                 |     |           |  |  |
|--------------------|----------------------------|------------------------------|---------------------------------|-----|-----------|--|--|
|                    |                            | Member                       | Membership                      |     |           |  |  |
|                    |                            | 200                          | 9-2010                          |     | 2008-2009 |  |  |
| Month              | Net<br>Memb<br><u>Goal</u> | Actual<br>New<br><u>Memb</u> | Gain/<br>Loss of<br><u>Memb</u> |     |           |  |  |
| Jul/Aug/Sep        | 0                          | 16