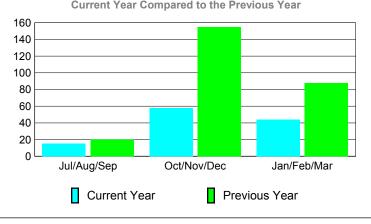

### YTD Status Quo Clubs 2009-2010

|             |              | MEM         | BERSH             | <u>IIP                                   </u> |                   |
|-------------|--------------|-------------|-------------------|-----------------------------------------------|-------------------|
|             |              | Member      | <u>ship</u> Resul | ts                                            | <u>Membership</u> |
|             |              | 200         | 9-2010            |                                               | 2008-2009         |
|             |              |             |                   |                                               |                   |
|             | Net          | Actual      | Actual            | Gain/                                         | Gain/             |
| Month       | Memb<br>Goal | New<br>Memb | Dropped<br>Memb   | Loss of<br>Memb                               | Loss of<br>Memb   |
|             |              |             |                   |                                               |                   |
| Jul/Aug/Sep | 0            | 47          | -32               | 15                                            | 20                |
| Oct/Nov/Dec | 0            | 112         | -54               | 58                                            | 155               |
| Jan/Feb/Mar | 0            | 60          | -16               | 44                                            | 88                |
| Totals      | 0            | 219         | -102              | 117                                           | 263               |