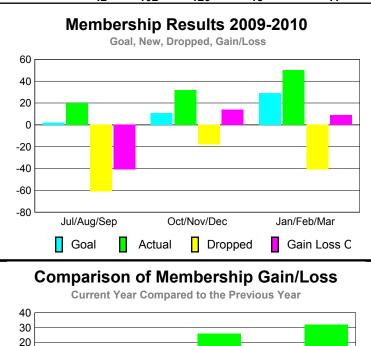

### YTD Status Quo Clubs 2009-2010

| <u> MEMBERSHIP</u> |                            |                              |                                 |     |           |  |  |
|--------------------|----------------------------|------------------------------|---------------------------------|-----|-----------|--|--|
|                    |                            | Member                       | Membership                      |     |           |  |  |
|                    |                            | 200                          | 9-2010                          |     | 2008-2009 |  |  |
| Month              | Net<br>Memb<br><u>Goal</u> | Actual<br>New<br><u>Memb</u> | Gain/<br>Loss of<br><u>Memb</u> |     |           |  |  |
| Jul/Aug/Sep        | 0                          | 16                           | -43                             | -27 | -13       |  |  |
| Oct/Nov/Dec        | 0                          | 44                           | -29                             | 15  | -15       |  |  |
| Jan/Feb/Mar        | 20                         | 38                           | -24                             | 14  | -20       |  |  |
| Totals             | 20                         | 98                           | -96                             | 2   | -48       |  |  |