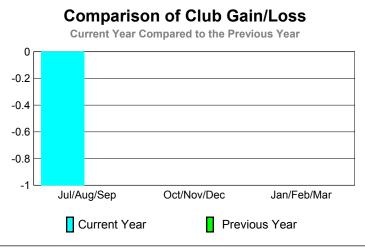

GMT: ED J LECIUS Location: NEW JERSEY GMT CA: 1

|             |                            | <u>Club</u><br><b>20</b> 0    | <u>Clubs</u><br>2008-2009         |                                  |                                  |
|-------------|----------------------------|-------------------------------|-----------------------------------|----------------------------------|----------------------------------|
| Month       | New<br>Club<br><u>Goal</u> | Actual<br>New<br><u>Clubs</u> | Actual<br>Dropped<br><u>Clubs</u> | Gain/<br>Loss of<br><u>Clubs</u> | Gain/<br>Loss of<br><u>Clubs</u> |
| Jul/Aug/Sep | 0                          | 0                             | 0                                 | 0                                | 0                                |
| Oct/Nov/Dec | 1                          | 1                             | 0                                 | 1                                | 0                                |
| Jan/Feb/Mar | 0                          | 0                             | -1                                |                                  |                                  |
| Totals      | 1                          | 1                             | 0                                 | 1                                | -1                               |