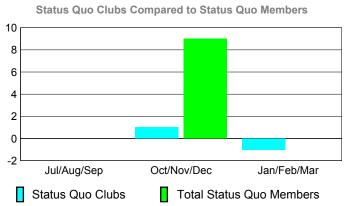

### YTD Status Quo Clubs 2009-2010

Status Quo Clubs Compared to Status Quo Members

6
4
2
0
-2
-4
-6

Jul/Aug/Sep Oct/Nov/Dec Jan/Feb/Mar

Status Quo Clubs

Total Status Quo Members

| <u> </u>    |                            |                              |                                 |     |     |  |  |  |
|-------------|----------------------------|------------------------------|---------------------------------|-----|-----|--|--|--|
|             |                            | Member<br>200                | <u>Membership</u><br>2008-2009  |     |     |  |  |  |
| Month       | Net<br>Memb<br><u>Goal</u> | Actual<br>New<br><u>Memb</u> | Gain/<br>Loss of<br><u>Memb</u> |     |     |  |  |  |
| Jul/Aug/Sep | -10                        | 12                           | -15                             | -3  | 3   |  |  |  |
| Oct/Nov/Dec | -40                        | 18                           | -30                             | -12 | -30 |  |  |  |
| Jan/Feb/Mar | -15                        | 7                            | -29                             | -22 | -16 |  |  |  |
| Totals      | -65                        | 37                           | -74                             | -37 | -43 |  |  |  |