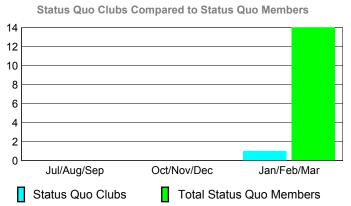

### YTD Status Quo Clubs 2009-2010

Status Quo Clubs Compared to Status Quo Members

6
4
2
0
-2
-4
-6

Jul/Aug/Sep Oct/Nov/Dec Jan/Feb/Mar

Status Quo Clubs

Total Status Quo Members

| <u> </u>    |                            |                              |                                 |     |     |  |  |  |
|-------------|----------------------------|------------------------------|---------------------------------|-----|-----|--|--|--|
|             |                            | Member<br>200                | <u>Membership</u><br>2008-2009  |     |     |  |  |  |
| Month       | Net<br>Memb<br><u>Goal</u> | Actual<br>New<br><u>Memb</u> | Gain/<br>Loss of<br><u>Memb</u> |     |     |  |  |  |
| Jul/Aug/Sep | -10                        | 12                           | -15                             | -3  | 3   |  |  |  |
| Oct/Nov/Dec | -40                        | 18                           | -30                             | -12 | -30 |  |  |  |
| Jan/Feb/Mar | -15                        | 7                            | -29                             | -22 | -16 |  |  |  |
| Totals      | -65                        | 37                           | -74                             | -37 | -43 |  |  |  |