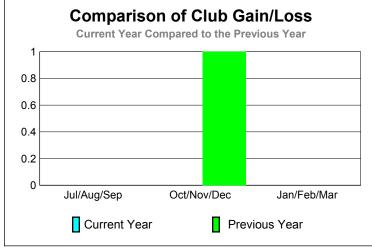

| 0                                | 0                                |
| Oct/Nov/Dec | 1                          | 0                             | 0                                 | 0                                | 1                                |
| Jan/Feb/Mar | 1                          | 0                             | 0                                 |                                  |                                  |
| Totals      | 3                          | 0                             | 0                                 | 0                                | 1                                |

**CLUBS** 

### **Club Results 2009-2010** Goal, New, Dropped, Gain/Loss 0.8 0.6 0.4 0.2 Jul/Aug/Sep Oct/Nov/Dec Jan/Feb/Mar Goal Actual Dropped Gain Loss C



### YTD Status Quo Clubs 2009-2010

Status Quo Clubs Compared to Status Quo Members 6 4 2 0 -2 -4 -6 Jan/Feb/Mar Jul/Aug/Sep Oct/Nov/Dec Status Quo Clubs Total Status Quo Members

|             |             | MEM         | BERSH             | <u>IIP                                   </u> |             |
|-------------|-------------|-------------|-------------------|-----------------------------------------------|-------------|
|             |             | Member      | <u>Membership</u> |                                               |             |
|             |             | 200         | 9-2010            |                                               | 2008-2009   |
|             |             |             |                   |                                               |