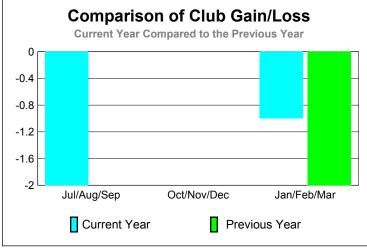

GMT: ED J LECIUS Location: NEW JERSEY GMT CA: 1

|             |                            | <u>Club</u><br><b>20</b> 0    | <u>Clubs</u><br>2008-2009         |                                  |                                  |
|-------------|----------------------------|-------------------------------|-----------------------------------|----------------------------------|----------------------------------|
| Month       | New<br>Club<br><u>Goal</u> | Actual<br>New<br><u>Clubs</u> | Actual<br>Dropped<br><u>Clubs</u> | Gain/<br>Loss of<br><u>Clubs</u> | Gain/<br>Loss of<br><u>Clubs</u> |
| Jul/Aug/Sep | 0                          | 0                             | 0                                 | 0                                | 0                                |
| Oct/Nov/Dec | 1                          | 1                             | 0                                 | 1                                | 0                                |
| Jan/Feb/Mar | 0                          | 0                             | -1                                |                                  |                                  |
| Totals      | 1                          | 1                             | 0                                 | 1                                | -1                               |