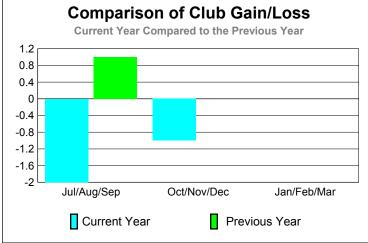

ep | 0                          | 0                                             | -2                                | -2                               | 1                                |
| Oct/Nov/Dec | 1                          | 0                                             | -1                                | -1                               | 0                                |
| Jan/Feb/Mar | 0                          | New Dropped Loss of Clubs Clubs Clubs 0 -2 -2 |                                   | 0                                |                                  |
| Totals      | - 1                        | 0                                             | -3                                | -3                               | 1                                |

**CLUBS** 





### YTD Status Quo Clubs 2009-2010











-8 -12

-16

-20

-24

-28

Jul/Aug/Sep

Current Year



GMT: ED J LECIUS Location: MARYLAND GMT CA: 1

Clubs

|             |                            | 200                           |                                   | 2008-2009                        |                                  |
|-------------|----------------------------|-------------------------------|-----------------------------------|----------------------------------|----------------------------------|
| Month       | New<br>Club<br><u>Goal</u> | Actual<br>New<br><u>Clubs</u> | Actual<br>Dropped<br><u>Clubs</u> | Gain/<br>Loss of<br><u>Clubs</u> | Gain/<br>Loss of<br><u>Clubs</u> |
| Jul/Aug/Sep | 0                          | 0                             | 0