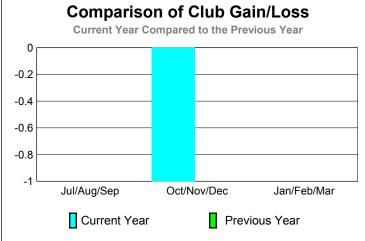

### Comparison of Club Gain/Loss

### Gender Comparison 2009-2010

Oct/Nov/Dec

Jan/Feb/Mar

**GMT: ED J LECIUS Location: BERMUDA** GMT CA: 1

|             |                            |                                              | <u>Clubs</u><br>2008-2009         |                                  |                                  |
|-------------|----------------------------|----------------------------------------------|-----------------------------------|----------------------------------|----------------------------------|
| Month       | New<br>Club<br><u>Goal</u> | Actual<br>New<br><u>Clubs</u>                | Actual<br>Dropped<br><u>Clubs</u> | Gain/<br>Loss of<br><u>Clubs</u> | Gain/<br>Loss of<br><u>Clubs</u> |
| Jul/Aug/Sep | 0                          | 0                                            | 0                                 | 0                                | 0                                |
| Oct/Nov/Dec | 0                          | 0                                            | 0                                 | 0                                | 0                                |
| Jan/Feb/Mar | 0                          | New Dropped Loss of Clubs Clubs Clubs  0 0 0 |                                   |                                  | 0                                |
| Totals      | 0                          | 0                                            | 0                                 | 0                                | 0                                |