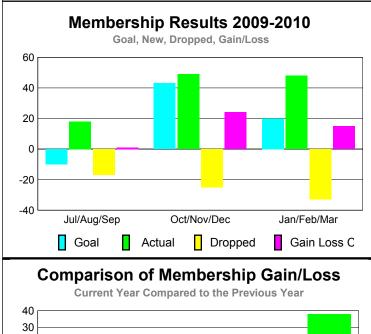

### **MEMBERSHIP Membership** Results <u>Membership</u> 2009-2010 2008-2009 Net Actual Actual Gain/ Gain/ Memb New Dropped Loss of Loss of Month Goal Memb Memb Memb **Memb** Jul/Aug/Sep 0 -41 -29 -22 12 Oct/Nov/Dec -25 -12 22 -3 -7 Jan/Feb/Mar 17 -24 -7 -4 -12 Totals -24 51 -90 -39 -33