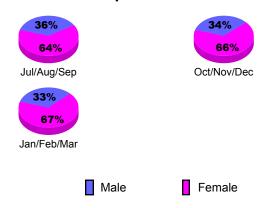

Memb</u> | Gain/<br>Loss of<br><u>Memb</u> | Gain/<br>Loss of<br><u>Memb</u> |
| Jul/Aug/Sep | 0                          | 0                            | -1                               | -1                              | 1                               |
| Oct/Nov/Dec | 1                          | 3                            | -15                              | -12                             | 1                               |
| Jan/Feb/Mar | 3                          | 0                            | -1                               | -1                              | -4                              |
| Totals      | 4                          | 3                            | -17                              | -14                             | -2                              |









GMT: ED J LECIUS Location: NEW YORK GMT CA: 1

|             |                            |                                               |                                   | <u>Clubs</u><br><b>2008-2009</b> |                                  |
|-------------|----------------------------|-----------------------------------------------|-----------------------------------|----------------------------------|----------------------------------|
| Month       | New<br>Club<br><u>Goal</u> | Actual<br>New<br><u>Clubs</u>                 | Actual<br>Dropped<br><u>Clubs</u> | Gain/<br>Loss of<br><u>Clubs</u> | Gain/<br>Loss of<br><u>Clubs</u> |
| Jul/Aug/Sep | 0                          | 0                                             | -2                                | -2