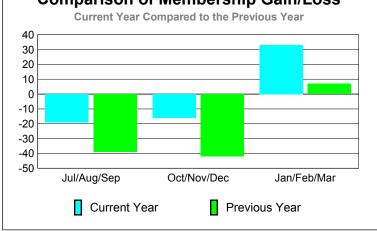

### **MEMBERSHIP Membership** Results <u>Membership</u> 2009-2010 2008-2009 Net Actual Actual Gain/ Gain/ Memb New Dropped Loss of Loss of Month Goal Memb Memb Memb **Memb** Jul/Aug/Sep 0 -41 -29 -22 12 Oct/Nov/Dec -25 -12 22 -3 -7 Jan/Feb/Mar 17 -24 -7 -4 -12 Totals -24 51 -90 -39 -33