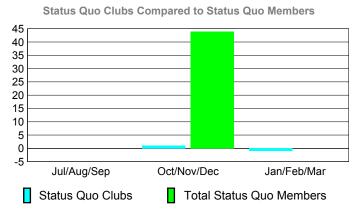

### YTD Status Quo Clubs 2009-2010

Status Quo Clubs Compared to Status Quo Members

6
4
2
0
-2
-4
-6

Jul/Aug/Sep Oct/Nov/Dec Jan/Feb/Mar

Status Quo Clubs

Total Status Quo Members

| <u> </u>    |                            |                              |                                 |     |     |  |  |  |
|-------------|----------------------------|------------------------------|---------------------------------|-----|-----|--|--|--|
|             |                            | Member<br>200                | <u>Membership</u><br>2008-2009  |     |     |  |  |  |
| Month       | Net<br>Memb<br><u>Goal</u> | Actual<br>New<br><u>Memb</u> | Gain/<br>Loss of<br><u>Memb</u> |     |     |  |  |  |
| Jul/Aug/Sep | -10                        | 12                           | -15                             | -3  | 3   |  |  |  |
| Oct/Nov/Dec | -40                        | 18                           | -30                             | -12 | -30 |  |  |  |
| Jan/Feb/Mar | -15                        | 7                            | -29                             | -22 | -16 |  |  |  |
| Totals      | -65                        | 37                           | -74                             | -37 | -43 |  |  |  |