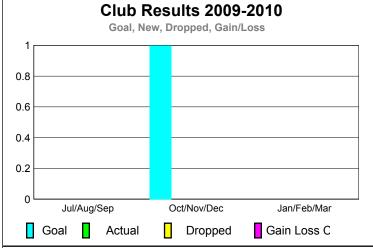

**CLUBS** 

**Club** Results

### **Club Results 2009-2010** Goal, New, Dropped, Gain/Loss 0 -0.2 -0.4 -0.6 -0.8 Jul/Aug/Sep Oct/Nov/Dec Jan/Feb/Mar Goal Actual Gain Loss C Dropped