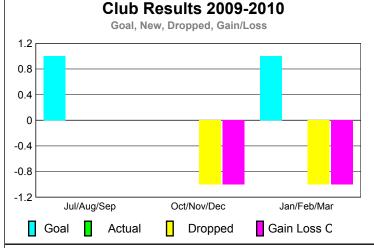

### **Club Results 2009-2010** Goal, New, Dropped, Gain/Loss 0 -0.2 -0.4 -0.6 -0.8 Jul/Aug/Sep Oct/Nov/Dec Jan/Feb/Mar Goal Actual Gain Loss C Dropped