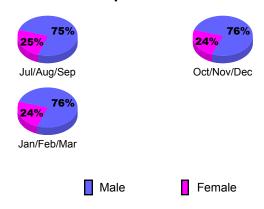

### Gender Comparison 2009-2010

Oct/Nov/Dec

Jan/Feb/Mar

GMT: ED J LECIUS Location: NEW JERSEY GMT CA: 1

|             |                            | <u>Club</u><br>200            |                                   | <u>Clubs</u><br><b>2008-2009</b> |                                  |
|-------------|----------------------------|-------------------------------|-----------------------------------|----------------------------------|----------------------------------|
| Month       | New<br>Club<br><u>Goal</u> | Actual<br>New<br><u>Clubs</u> | Actual<br>Dropped<br><u>Clubs</u> | Gain/<br>Loss of<br><u>Clubs</u> | Gain/<br>Loss of<br><u>Clubs</u> |
| Jul/Aug/Sep | 1                          | 0                             | -1                                | -1                               | 0                                |
| Oct/Nov/Dec | 1                          | 0                             | 1                                 | 1                                | -1                               |
| Jan/Feb/Mar | 1                          | 1                             | 0                                 |                                  |                                  |
| Totals      | 3                          | 1                             | _2                                | -2                               | _1                               |