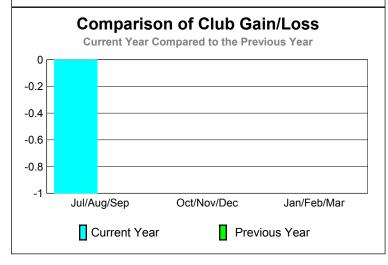

GMT: ED J LECIUS Location: NEW JERSEY GMT CA: 1

|             |                            |                               | Results<br>9-2010                 |                                  | <u>Clubs</u><br>2008-2009        |
|-------------|----------------------------|-------------------------------|-----------------------------------|----------------------------------|----------------------------------|
| Month       | New<br>Club<br><u>Goal</u> | Actual<br>New<br><u>Clubs</u> | Actual<br>Dropped<br><u>Clubs</u> | Gain/<br>Loss of<br><u>Clubs</u> | Gain/<br>Loss of<br><u>Clubs</u> |
| Jul/Aug/Sep | 0                          | 0                             | 0                                 | 0                                | 0                                |
| Oct/Nov/Dec | 0                          | 0                             | 0                                 | 0                                | 0                                |
| Jan/Feb/Mar | 0                          | 0                             | -1                                | -1                               | -3                               |
| Totals      | 0                          | 0                             | -1                                | -1                               | -3                               |