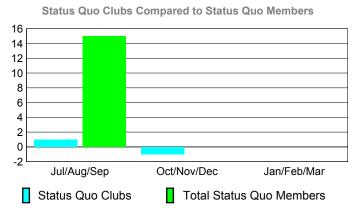

### YTD Status Quo Clubs 2009-2010

Status Quo Clubs Compared to Status Quo Members

6
4
2
0
-2
-4
-6

Jul/Aug/Sep Oct/Nov/Dec Jan/Feb/Mar

Status Quo Clubs

Total Status Quo Members

| <u> </u>    |                            |                              |                                 |     |     |  |  |  |
|-------------|----------------------------|------------------------------|---------------------------------|-----|-----|--|--|--|
|             |                            | Member<br>200                | <u>Membership</u><br>2008-2009  |     |     |  |  |  |
| Month       | Net<br>Memb<br><u>Goal</u> | Actual<br>New<br><u>Memb</u> | Gain/<br>Loss of<br><u>Memb</u> |     |     |  |  |  |
| Jul/Aug/Sep | -10                        | 12                           | -15                             | -3  | 3   |  |  |  |
| Oct/Nov/Dec | -40                        | 18                           | -30                             | -12 | -30 |  |  |  |
| Jan/Feb/Mar | -15                        | 7                            | -29                             | -22 | -16 |  |  |  |
| Totals      | -65                        | 37                           | -74                             | -37 | -43 |  |  |  |