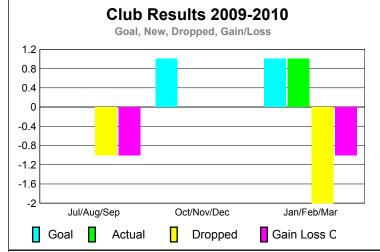

### **Club Results 2009-2010** Goal, New, Dropped, Gain/Loss 0 -0.2 -0.4 -0.6 -0.8 Jul/Aug/Sep Oct/Nov/Dec Jan/Feb/Mar Goal Actual Gain Loss C Dropped