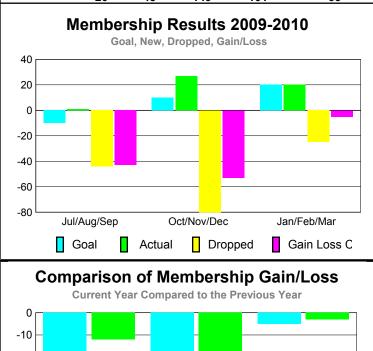

### **MEMBERSHIP Membership** Results <u>Membership</u> 2009-2010 2008-2009 Net Actual Actual Gain/ Gain/ Memb New Dropped Loss of Loss of Month Goal Memb Memb Memb **Memb** Jul/Aug/Sep 0 -41 -29 -22 12 Oct/Nov/Dec -25 -12 22 -3 -7 Jan/Feb/Mar 17 -24 -7 -4 -12 Totals -24 51 -90 -39 -33