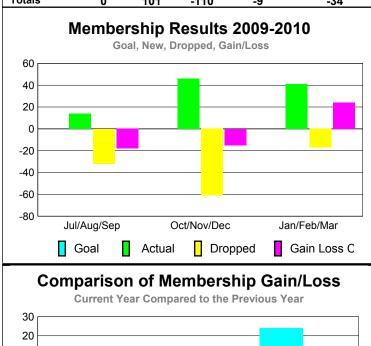

### **MEMBERSHIP Membership** Results <u>Membership</u> 2009-2010 2008-2009 Net Actual Actual Gain/ Gain/ Memb New Dropped Loss of Loss of Month Goal Memb Memb Memb **Memb** Jul/Aug/Sep 0 -41 -29 -22 12 Oct/Nov/Dec -25 -12 22 -3 -7 Jan/Feb/Mar 17 -24 -7 -4 -12 Totals -24 51 -90 -39 -33