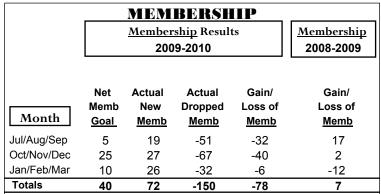

### **MEMBERSHIP Membership** Results <u>Membership</u> 2009-2010 2008-2009 Net Actual Actual Gain/ Gain/ Memb New Dropped Loss of Loss of Month Goal Memb Memb Memb **Memb** Jul/Aug/Sep 0 -41 -29 -22 12 Oct/Nov/Dec -25 -12 22 -3 -7 Jan/Feb/Mar 17 -24 -7 -4 -12 Totals -24 51 -90 -39 -33