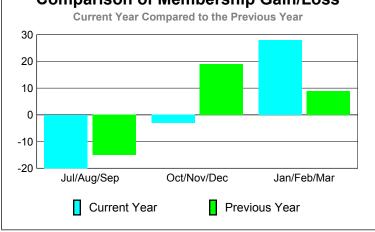

### **MEMBERSHIP Membership** Results <u>Membership</u> 2009-2010 2008-2009 Net Actual Actual Gain/ Gain/ Memb New Dropped Loss of Loss of Month Goal Memb Memb Memb **Memb** Jul/Aug/Sep 0 -41 -29 -22 12 Oct/Nov/Dec -25 -12 22 -3 -7 Jan/Feb/Mar 17 -24 -7 -4 -12 Totals -24 51 -90 -39 -33