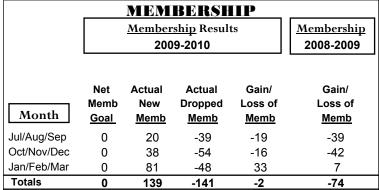

### **MEMBERSHIP Membership** Results <u>Membership</u> 2009-2010 2008-2009 Net Actual Actual Gain/ Gain/ Memb New Dropped Loss of Loss of Month Goal Memb Memb Memb **Memb** Jul/Aug/Sep 0 -41 -29 -22 12 Oct/Nov/Dec -25 -12 22 -3 -7 Jan/Feb/Mar 17 -24 -7 -4 -12 Totals -24 51 -90 -39 -33