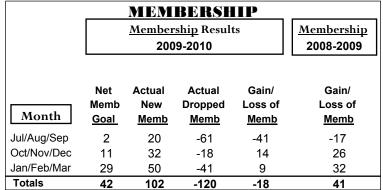

### **MEMBERSHIP Membership** Results <u>Membership</u> 2009-2010 2008-2009 Net Actual Actual Gain/ Gain/ Memb New Dropped Loss of Loss of Month Goal Memb Memb Memb **Memb** Jul/Aug/Sep 0 -41 -29 -22 12 Oct/Nov/Dec -25 -12 22 -3 -7 Jan/Feb/Mar 17 -24 -7 -4 -12 Totals -24 51 -90 -39 -33