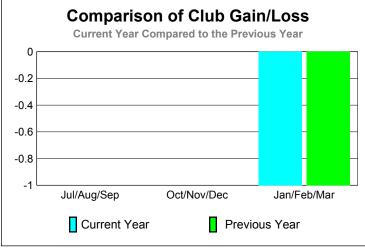

GMT: ED J LECIUS Location: NEW JERSEY GMT CA: 1

|             |                            | <u>Club</u><br><b>20</b> 0    | <u>Clubs</u><br>2008-2009         |                                  |                                  |
|-------------|----------------------------|-------------------------------|-----------------------------------|----------------------------------|----------------------------------|
| Month       | New<br>Club<br><u>Goal</u> | Actual<br>New<br><u>Clubs</u> | Actual<br>Dropped<br><u>Clubs</u> | Gain/<br>Loss of<br><u>Clubs</u> | Gain/<br>Loss of<br><u>Clubs</u> |
| Jul/Aug/Sep | 0                          | 0                             | 0                                 | 0                                | 0                                |
| Oct/Nov/Dec | 1                          | 1                             | 0                                 | 1                                | 0                                |
| Jan/Feb/Mar | 0                          | 0                             | -1                                |                                  |                                  |
| Totals      | 1                          | 1                             | 0                                 | 1                                | -1                               |