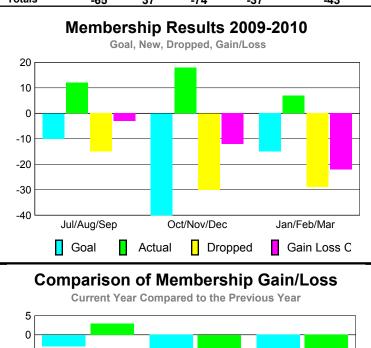

### YTD Status Quo Clubs 2009-2010

Status Quo Clubs Compared to Status Quo Members

6
4
2
0
-2
-4
-6

Jul/Aug/Sep Oct/Nov/Dec Jan/Feb/Mar

Status Quo Clubs

Total Status Quo Members

| <u> </u>    |                            |                              |                                 |     |     |  |  |  |
|-------------|----------------------------|------------------------------|---------------------------------|-----|-----|--|--|--|
|             |                            | Member<br>200                | <u>Membership</u><br>2008-2009  |     |     |  |  |  |
| Month       | Net<br>Memb<br><u>Goal</u> | Actual<br>New<br><u>Memb</u> | Gain/<br>Loss of<br><u>Memb</u> |     |     |  |  |  |
| Jul/Aug/Sep | -10                        | 12                           | -15                             | -3  | 3   |  |  |  |
| Oct/Nov/Dec | -40                        | 18                           | -30                             | -12 | -30 |  |  |  |
| Jan/Feb/Mar | -15                        | 7                            | -29                             | -22 | -16 |  |  |  |
| Totals      | -65                        | 37                           | -74                             | -37 | -43 |  |  |  |