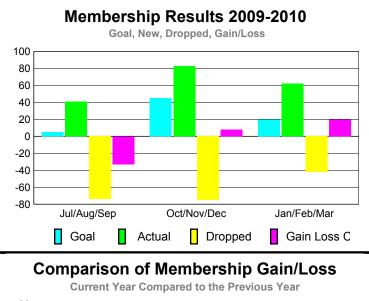

### **MEMBERSHIP Membership** Results <u>Membership</u> 2009-2010 2008-2009 Net Actual Actual Gain/ Gain/ Memb New Dropped Loss of Loss of Month Goal Memb Memb Memb **Memb** Jul/Aug/Sep 0 -41 -29 -22 12 Oct/Nov/Dec -25 -12 22 -3 -7 Jan/Feb/Mar 17 -24 -7 -4 -12 Totals -24 51 -90 -39 -33