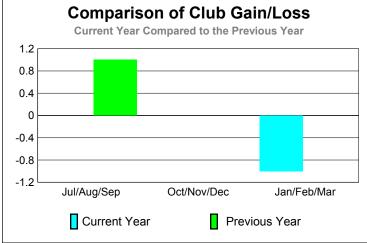

br><u>Clubs</u> | Gain/<br>Loss of<br><u>Clubs</u> |
| Jul/Aug/Sep | 0                          | 0                             | 0                                 | 0                                | 1                                |
| Oct/Nov/Dec | 0                          | 0                             | 0                                 | 0                                | 0                                |
| Jan/Feb/Mar | 1                          | 0                             | -1                                | -1                               | 0                                |
| Totals      | 1                          |                               | _1                                | _1                               | 1                                |

**CLUBS** 





### YTD Status Quo Clubs 2009-2010













**GMT: ED J LECIUS Location: MASSACHUSETTS** GMT CA: 1

|             |                            | <u>Club</u><br><b>20</b> 0    | <u>Clubs</u><br>2008-2009         |                                  |                                  |
|-------------|----------------------------|-------------------------------|-----------------------------------|----------------------------------|----------------------------------|
| Month       | New<br>Club<br><u>Goal</u> | Actual<br>New<br><u>Clubs</u> | Actual<br>Dropped<br><u>Clubs</u> | Gain/<br>Loss of<br><u>Clubs</u> | Gain/<br>Loss of<br><u>Clubs</u> |
| Jul/Aug/Sep | 0                          | 0                             | 0                                 | 0