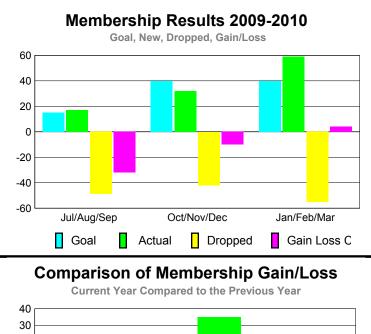

### **MEMBERSHIP Membership** Results <u>Membership</u> 2009-2010 2008-2009 Net Actual Actual Gain/ Gain/ Memb New Dropped Loss of Loss of Month Goal Memb Memb Memb **Memb** Jul/Aug/Sep 0 -41 -29 -22 12 Oct/Nov/Dec -25 -12 22 -3 -7 Jan/Feb/Mar 17 -24 -7 -4 -12 Totals -24 51 -90 -39 -33