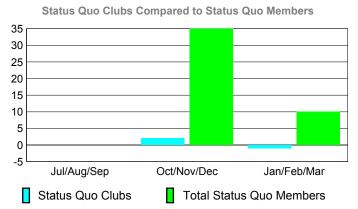

### YTD Status Quo Clubs 2009-2010

Status Quo Clubs Compared to Status Quo Members

6
4
2
0
-2
-4
-6

Jul/Aug/Sep Oct/Nov/Dec Jan/Feb/Mar

Status Quo Clubs

Total Status Quo Members

| <u> </u>    |                            |                              |                                 |     |     |  |  |  |
|-------------|----------------------------|------------------------------|---------------------------------|-----|-----|--|--|--|
|             |                            | Member<br>200                | <u>Membership</u><br>2008-2009  |     |     |  |  |  |
| Month       | Net<br>Memb<br><u>Goal</u> | Actual<br>New<br><u>Memb</u> | Gain/<br>Loss of<br><u>Memb</u> |     |     |  |  |  |
| Jul/Aug/Sep | -10                        | 12                           | -15                             | -3  | 3   |  |  |  |
| Oct/Nov/Dec | -40                        | 18                           | -30                             | -12 | -30 |  |  |  |
| Jan/Feb/Mar | -15                        | 7                            | -29                             | -22 | -16 |  |  |  |
| Totals      | -65                        | 37                           | -74                             | -37 | -43 |  |  |  |