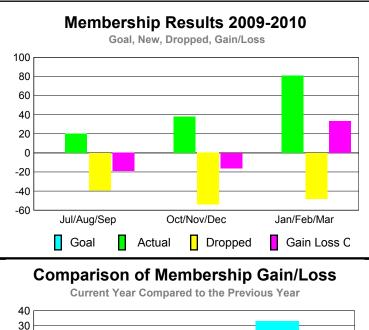

### **MEMBERSHIP Membership** Results <u>Membership</u> 2009-2010 2008-2009 Net Actual Actual Gain/ Gain/ Memb New Dropped Loss of Loss of Month Goal Memb Memb Memb **Memb** Jul/Aug/Sep 0 -41 -29 -22 12 Oct/Nov/Dec -25 -12 22 -3 -7 Jan/Feb/Mar 17 -24 -7 -4 -12 Totals -24 51 -90 -39 -33