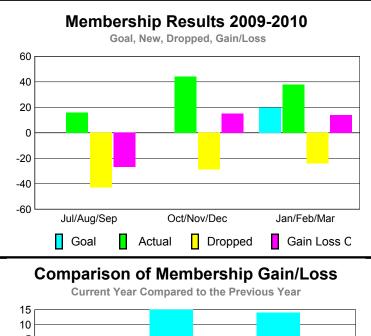

### **Club Results 2009-2010** Goal, New, Dropped, Gain/Loss 0 -0.2 -0.4 -0.6 -0.8 Jul/Aug/Sep Oct/Nov/Dec Jan/Feb/Mar Goal Actual Gain Loss C Dropped

### **Club Results 2009-2010** Goal, New, Dropped, Gain/Loss 0.5 -0.5 -1 -1.5 -2 -2.5 -3 Jul/Aug/Sep Oct/Nov/Dec Jan/Feb/Mar Goal Actual Dropped Gain Loss C

### **Club Results 2009-2010** Goal, New, Dropped, Gain/Loss 0.8 0.6 0.4 0.2 Jul/Aug/Sep Oct/Nov/Dec Jan/Feb/Mar Goal Actual Dropped Gain Loss C

### **Club Results 2009-2010** Goal, New, Dropped, Gain/Loss -2 Jul/Aug/Sep Oct/Nov/Dec Jan/Feb/Mar Goal Actual Dropped Gain Loss C

## Club Results 2009-2010 Goal, New, Dropped, Gain/Loss -0.2 -0.4 -0.6 -0.8 -1 Jul/Aug/Sep Oct/Nov/Dec Jan/Feb/Mar Goal Actual Dropped Gain Loss C

## Club Results 2009-2010 Goal, New, Dropped, Gain/Loss 2 1.6 1.2 0.8 0.4 0 Jul/Aug/Sep Oct/Nov/Dec Jan/Feb/Mar Goal Actual Dropped Gain Loss C

## Club Results 2009-2010 Goal, New, Dropped, Gain/Loss 1 0.8 0.6 0.4 0.2 0 Jul/Aug/Sep Oct/Nov/Dec Jan/Feb/Mar Goal Actual Dropped Gain Loss C

### Club Results 2009-2010 Goal, New, Dropped, Gain/Loss 1 0.8 0.6 0.4 0.2 0 Jul/Aug/Sep Oct/Nov/Dec Jan/Feb/Mar Goal Actual Dropped Gain Loss C

## Club Results 2009-2010 Goal, New, Dropped, Gain/Loss 6 4 2 0 -2 -4 -6 Jul/Aug/Sep Oct/Nov/Dec Jan/Feb/Mar Goal Actual Dropped Gain Loss C

# Club Results 2009-2010 Goal, New, Dropped, Gain/Loss 1.2 0.8 0.4 -0.8 -1.2 Jul/Aug/Sep Oct/Nov/Dec Jan/Feb/Mar Goal Actual Dropped Gain Loss C

### **Club Results 2009-2010** Goal, New, Dropped, Gain/Loss 0.8 0.6 0.4 Jul/Aug/Sep Oct/Nov/Dec Jan/Feb/Mar Goal Actual Dropped Gain Loss C