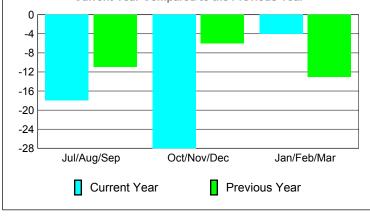

### **MEMBERSHIP Membership** Results <u>Membership</u> 2009-2010 2008-2009 Net Actual Actual Gain/ Gain/ Memb New Dropped Loss of Loss of Month Goal Memb Memb Memb **Memb** Jul/Aug/Sep 0 -41 -29 -22 12 Oct/Nov/Dec -25 -12 22 -3 -7 Jan/Feb/Mar 17 -24 -7 -4 -12 Totals -24 51 -90 -39 -33