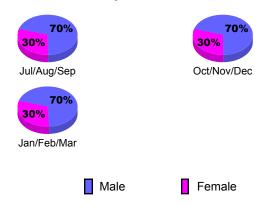

### Gender Comparison 2009-2010

Oct/Nov/Dec

Jan/Feb/Mar

GMT: ED J LECIUS Location: NEW JERSEY GMT CA: 1

|             |                            | <u>Club</u><br>200            |                                   | <u>Clubs</u><br><b>2008-2009</b> |                                  |
|-------------|----------------------------|-------------------------------|-----------------------------------|----------------------------------|----------------------------------|
| Month       | New<br>Club<br><u>Goal</u> | Actual<br>New<br><u>Clubs</u> | Actual<br>Dropped<br><u>Clubs</u> | Gain/<br>Loss of<br><u>Clubs</u> | Gain/<br>Loss of<br><u>Clubs</u> |
| Jul/Aug/Sep | 1                          | 0                             | -1                                | -1                               | 0                                |
| Oct/Nov/Dec | 1                          | 0                             | 1                                 | 1                                | -1                               |
| Jan/Feb/Mar | 1                          | 1                             | 0                                 |                                  |                                  |
| Totals      | 3                          | 1                             | _2                                | -2                               | _1                               |