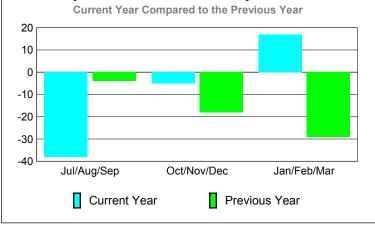

### **MEMBERSHIP Membership** Results <u>Membership</u> 2009-2010 2008-2009 Net Actual Actual Gain/ Gain/ Memb New Dropped Loss of Loss of Month Goal Memb Memb Memb **Memb** Jul/Aug/Sep 0 -41 -29 -22 12 Oct/Nov/Dec -25 -12 22 -3 -7 Jan/Feb/Mar 17 -24 -7 -4 -12 Totals -24 51 -90 -39 -33