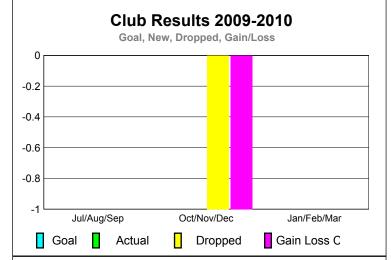

### **Club Results 2009-2010** Goal, New, Dropped, Gain/Loss 0 -0.2 -0.4 -0.6 -0.8 Jul/Aug/Sep Oct/Nov/Dec Jan/Feb/Mar Goal Actual Gain Loss C Dropped