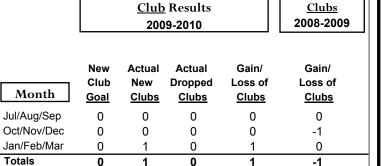

GMT: ED J LECIUS Location: NEW JERSEY GMT CA: 1

|             |                            |                               | Results<br>9-2010                 |                                  | <u>Clubs</u><br>2008-2009        |
|-------------|----------------------------|-------------------------------|-----------------------------------|----------------------------------|----------------------------------|
| Month       | New<br>Club<br><u>Goal</u> | Actual<br>New<br><u>Clubs</u> | Actual<br>Dropped<br><u>Clubs</u> | Gain/<br>Loss of<br><u>Clubs</u> | Gain/<br>Loss of<br><u>Clubs</u> |
| Jul/Aug/Sep | 0                          | 0                             | 0                                 | 0                                | 0                                |
| Oct/Nov/Dec | 0                          | 0                             | 0                                 | 0                                | 0                                |
| Jan/Feb/Mar | 0                          | 0                             | -1                                | -1                               | -3                               |
| Totals      | 0                          | 0                             | -1                                | -1                               | -3                               |