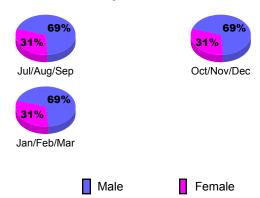

### Gender Comparison 2009-2010

Oct/Nov/Dec

Jan/Feb/Mar

GMT: ED J LECIUS Location: NEW JERSEY GMT CA: 1

|             |                            | <u>Club</u><br>200            |                                   | <u>Clubs</u><br><b>2008-2009</b> |                                  |
|-------------|----------------------------|-------------------------------|-----------------------------------|----------------------------------|----------------------------------|
| Month       | New<br>Club<br><u>Goal</u> | Actual<br>New<br><u>Clubs</u> | Actual<br>Dropped<br><u>Clubs</u> | Gain/<br>Loss of<br><u>Clubs</u> | Gain/<br>Loss of<br><u>Clubs</u> |
| Jul/Aug/Sep | 1                          | 0                             | -1                                | -1                               | 0                                |
| Oct/Nov/Dec | 1                          | 0                             | 1                                 | 1                                | -1                               |
| Jan/Feb/Mar | 1                          | 1                             | 0                                 |                                  |                                  |
| Totals      | 3                          | 1                             | _2                                | -2                               | _1                               |