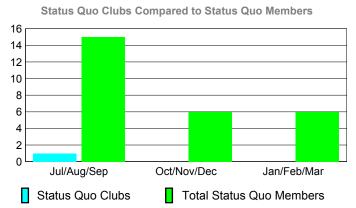

### YTD Status Quo Clubs 2009-2010

Status Quo Clubs Compared to Status Quo Members

6
4
2
0
-2
-4
-6

Jul/Aug/Sep Oct/Nov/Dec Jan/Feb/Mar

Status Quo Clubs

Total Status Quo Members

| <u> </u>    |                            |                              |                                 |     |     |  |  |  |
|-------------|----------------------------|------------------------------|---------------------------------|-----|-----|--|--|--|
|             |                            | Member<br>200                | <u>Membership</u><br>2008-2009  |     |     |  |  |  |
| Month       | Net<br>Memb<br><u>Goal</u> | Actual<br>New<br><u>Memb</u> | Gain/<br>Loss of<br><u>Memb</u> |     |     |  |  |  |
| Jul/Aug/Sep | -10                        | 12                           | -15                             | -3  | 3   |  |  |  |
| Oct/Nov/Dec | -40                        | 18                           | -30                             | -12 | -30 |  |  |  |
| Jan/Feb/Mar | -15                        | 7                            | -29                             | -22 | -16 |  |  |  |
| Totals      | -65                        | 37                           | -74                             | -37 | -43 |  |  |  |