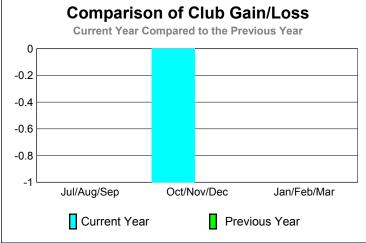

<br>Loss of<br><u>Clubs</u> | Gain/<br>Loss of<br><u>Clubs</u> |
| Jul/Aug/Sep | 0                          | 0                             | 0                                 | 0                                | 0                                |
| Oct/Nov/Dec | 0                          | 0                             | -1                                | -1                               | 0                                |
| Jan/Feb/Mar | 0                          | 0                             | 0                                 | 0                                | 0                                |
| Totals      | 0                          | 0                             | -1                                | -1                               | 0                                |





### YTD Status Quo Clubs 2009-2010

Status Quo Clubs Compared to Status Quo Members

6
4
2
0
-2
-4
-6

Jul/Aug/Sep Oct/Nov/Dec Jan/Feb/Mar

Status Quo Clubs

Total Status Quo Members

|             |                            | MEM                          | BERSH                            | IIP                             |                                 |
|-------------|----------------------------|------------------------------|----------------------------------|---------------------------------|---------------------------------|
|             |                            | Member                       | <u>Membership</u>                |                                 |                                 |
|             |                            | 200                          | 2