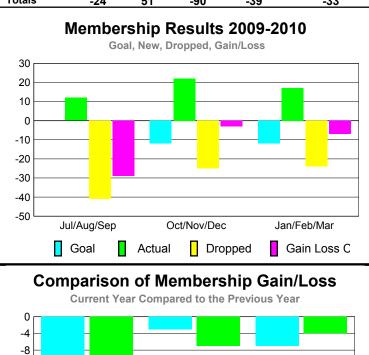

### **MEMBERSHIP Membership** Results <u>Membership</u> 2009-2010 2008-2009 Net Actual Actual Gain/ Gain/ Memb New Dropped Loss of Loss of Month Goal Memb Memb Memb **Memb** Jul/Aug/Sep 0 -41 -29 -22 12 Oct/Nov/Dec -25 -12 22 -3 -7 Jan/Feb/Mar 17 -24 -7 -4 -12 Totals -24 51 -90 -39 -33