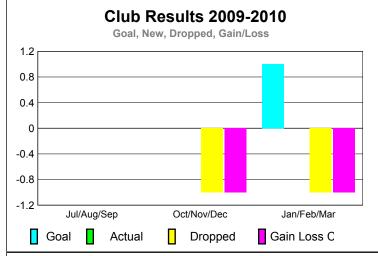

GMT: ED J LECIUS Location: NEW JERSEY GMT CA: 1

|             |                            |                               | Results<br>9-2010                 |                                  | <u>Clubs</u><br>2008-2009        |
|-------------|----------------------------|-------------------------------|-----------------------------------|----------------------------------|----------------------------------|
| Month       | New<br>Club<br><u>Goal</u> | Actual<br>New<br><u>Clubs</u> | Actual<br>Dropped<br><u>Clubs</u> | Gain/<br>Loss of<br><u>Clubs</u> | Gain/<br>Loss of<br><u>Clubs</u> |
| Jul/Aug/Sep | 0                          | 0                             | 0                                 | 0                                | 0                                |
| Oct/Nov/Dec | 0                          | 0                             | 0                                 | 0                                | 0                                |
| Jan/Feb/Mar | 0                          | 0                             | -1                                | -1                               | -3                               |
| Totals      | 0                          | 0                             | -1                                | -1                               | -3                               |