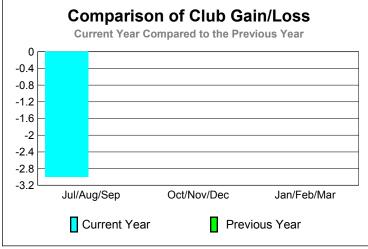

GMT: ED J LECIUS Location: NEW JERSEY GMT CA: 1

|             |                            |                               | Results<br>9-2010                 |                                  | <u>Clubs</u><br>2008-2009        |
|-------------|----------------------------|-------------------------------|-----------------------------------|----------------------------------|----------------------------------|
| Month       | New<br>Club<br><u>Goal</u> | Actual<br>New<br><u>Clubs</u> | Actual<br>Dropped<br><u>Clubs</u> | Gain/<br>Loss of<br><u>Clubs</u> | Gain/<br>Loss of<br><u>Clubs</u> |
| Jul/Aug/Sep | 0                          | 0                             | 0                                 | 0                                | 0                                |
| Oct/Nov/Dec | 0                          | 0                             | 0                                 | 0                                | 0                                |
| Jan/Feb/Mar | 0                          | 0                             | -1                                | -1                               | -3                               |
| Totals      | 0                          | 0                             | -1                                | -1                               | -3                               |