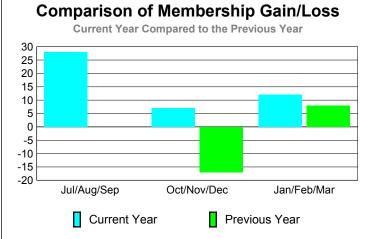

### **Gender Comparison 2009-2010**

Oct/Nov/Dec

Jan/Feb/Mar

0 -10

-20

-30 -40

Jul/Aug/Sep

Current Year