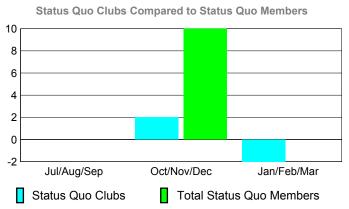

### YTD Status Quo Clubs 2009-2010

Status Quo Clubs Compared to Status Quo Members

6
4
2
0
-2
-4
-6

Jul/Aug/Sep Oct/Nov/Dec Jan/Feb/Mar

Status Quo Clubs

Total Status Quo Members

| <u> </u>    |                            |                              |                                 |     |     |  |  |  |
|-------------|----------------------------|------------------------------|---------------------------------|-----|-----|--|--|--|
|             |                            | Member<br>200                | <u>Membership</u><br>2008-2009  |     |     |  |  |  |
| Month       | Net<br>Memb<br><u>Goal</u> | Actual<br>New<br><u>Memb</u> | Gain/<br>Loss of<br><u>Memb</u> |     |     |  |  |  |
| Jul/Aug/Sep | -10                        | 12                           | -15                             | -3  | 3   |  |  |  |
| Oct/Nov/Dec | -40                        | 18                           | -30                             | -12 | -30 |  |  |  |
| Jan/Feb/Mar | -15                        | 7                            | -29                             | -22 | -16 |  |  |  |
| Totals      | -65                        | 37                           | -74                             | -37 | -43 |  |  |  |

### YTD Status Quo Clubs 2009-2010

Status Quo Clubs Compared to Status Quo Members

6
4
2
0
-2
-4
-6

Jul/Aug/Sep Oct/Nov/Dec Jan/Feb/Mar

Status Quo Clubs

Total Status Quo Members

|             |                            | MEM                          | BERSH                            | IIP                             |                                 |
|-------------|----------------------------|------------------------------|----------------------------------|---------------------------------|---------------------------------|
|             |                            | Member                       | <u>Membership</u>                |                                 |                                 |
|             |                            | 200                          | 2008-2009                        |                                 |                                 |
| Month       | Net<br>Memb<br><u>Goal</u> | Actual<br>New<br><u>Memb</u> | Actual<br>Dropped<br><u>Memb</u> | Gain/<br>Loss of<br><u>Memb</u> | Gain/<br>Loss of<br><u>Memb</u> |
| Jul/Aug/Sep | 0                          | 14                           | -32                              | -18                             | -39                             |
| Oct/Nov/Dec | 0                          | 46                           | -61                              | -15                             | -5                              |
| Jan/Feb/Mar | 0                          | 41                           | -17                              | 24                              | 10                              |
| Totals      | 0                          | 101                          | -110                             | -9                              | -34                             |

### YTD Status Quo Clubs 2009-2010

Status Quo Clubs Compared to Status Quo Members

6
4
2
0
-2
-4
-6

Jul/Aug/Sep Oct/Nov/Dec Jan/Feb/Mar

Status Quo Clubs

Total Status Quo Members

|             |                           | MEM         | BERSH       | IIP         |                   |
|-------------|---------------------------|-------------|-------------|-------------|-------------------|
|             | <u>Membership</u> Results |             |             |             | <u>Membership</u> |
|             |                           | 200         | 9-2010      |             | 2008-2009         |
|             |                           |             |             |             |                   |
|             | Net                       | Actual      | Actual      | Gain/       | Gain/             |
|             | Memb                      | New         | Dropped     | Loss of     | Loss of           |
| Month       | Goal                      | <u>Memb</u> | <u>Memb</u> | <u>Memb</u> | <u>Memb</u>       |
| Jul/Aug/Sep | 0                         | 19          | -13         | 6           | -17               |
| Oct/Nov/Dec | 0                         | 42          | -55         | -13         | -8                |
| Jan/Feb/Mar | 0                         | 28          | -16         | 12          | -27               |
| Totals      | 0                         | 89          | -84         | 5           | -52               |

### YTD Status Quo Clubs 2009-2010

Status Quo Clubs Compared to Status Quo Members 6 4 2 0 -2 -4 -6 Jul/Aug/Sep Oct/Nov/Dec Jan/Feb/Mar Status Quo Clubs Total Status Quo Members

|             | <u> MEMBERSHIP</u>         |                              |                                  |                                 |                                 |  |  |
|-------------|----------------------------|------------------------------|----------------------------------|---------------------------------|---------------------------------|--|--|
|             |                            | Member<br>200                | <u>Membership</u><br>2008-2009   |                                 |                                 |  |  |
| Month       | Net<br>Memb<br><u>Goal</u> | Actual<br>New<br><u>Memb</u> | Actual<br>Dropped<br><u>Memb</u> | Gain/<br>Loss of<br><u>Memb</u> | Gain/<br>Loss of<br><u>Memb</u> |  |  |
| Jul/Aug/Sep | 0                          | 14                           | -20                              | -6                              | -14                             |  |  |
| Oct/Nov/Dec | -8                         | 38                           | -50                              | -12                             | 7                               |  |  |
| Jan/Feb/Mar | 7                          | 34                           | -27                              | 7                               | -41                             |  |  |
| Totals      | -1                         | 86                           | -97                              | -11                             | -48                             |  |  |
| 1           |                            |                              |                                  |                                 |                                 |  |  |

### YTD Status Quo Clubs 2009-2010

Status Quo Clubs Compared to Status Quo Members

6
4
2
0
-2
-4
-6

Jul/Aug/Sep Oct/Nov/Dec Jan/Feb/Mar

Status Quo Clubs

Total Status Quo Members

|             |                     |                              |                                  |                                 | •                               |
|-------------|---------------------|------------------------------|----------------------------------|---------------------------------|---------------------------------|
|             | MEMBERSHIP          |                              |                                  |                                 |                                 |
|             |                     | Member<br>200                | Membership<br>2008-2009          |                                 |                                 |
| Month       | Net<br>Memb<br>Goal | Actual<br>New<br><u>Memb</u> | Actual<br>Dropped<br><u>Memb</u> | Gain/<br>Loss of<br><u>Memb</u> | Gain/<br>Loss of<br><u>Memb</u> |
| Jul/Aug/Sep | 1                   | 44                           | -16                              | 28                              | 0                               |
| Oct/Nov/Dec | 21                  | 27                           | -20                              | 7                               | -17                             |
| Jan/Feb/Mar | -1                  | 33                           | -21                              | 12                              | 8                               |
| Totals      | 21                  | 104                          | -57                              | 47                              | -9                              |
|             |                     |                              |                                  |                                 |                                 |

### YTD Status Quo Clubs 2009-2010

Status Quo Clubs Compared to Status Quo Members

6
4
2
0
-2
-4
-6

Jul/Aug/Sep Oct/Nov/Dec Jan/Feb/Mar

Status Quo Clubs

Total Status Quo Members

|             |                                                                       | MEM           | BERSH                          | <u>IIP                                   </u> |     |  |
|-------------|-----------------------------------------------------------------------|---------------|--------------------------------|-----------------------------------------------|-----|--|
|             |                                                                       | Member<br>200 | <u>Membership</u><br>2008-2009 |                                               |     |  |
| Month       | Net Actual Actual Gain/ Memb New Dropped Loss of Month Goal Memb Memb |               |                                |                                               |     |  |
| Jul/Aug/Sep | -15                                                                   | 44            | -69                            | -25                                           | -49 |  |
| Oct/Nov/Dec | 40                                                                    | 48            | -60                            | -12                                           | 1   |  |
| Jan/Feb/Mar | 15                                                                    | 32            | -26                            | 6                                             | 17  |  |
| Totals      | 40                                                                    | 124           | -155                           | -31                                           | -31 |  |

### YTD Status Quo Clubs 2009-2010

Status Quo Clubs Compared to Status Quo Members 6 4 2 0 -2 -4 -6 Jan/Feb/Mar Jul/Aug/Sep Oct/Nov/Dec Status Quo Clubs Total Status Quo Members

|             |             | MEM         | BERSH             | <u>IIP                                   </u> |             |
|-------------|-------------|-------------|-------------------|-----------------------------------------------|-------------|
|             |             | Member      | <u>Membership</u> |                                               |             |
|             |             | 200         | 9-2010            |                                               | 2008-2009   |
|             |             |             |                   |                                               |             |
|             | Net         | Actual      | Actual            | Gain/                                         | Gain/       |
| N (1)       | Memb        | New         | Dropped           | Loss of                                       | Loss of     |
| Month       | <u>Goal</u> | <u>Memb</u> | <u>Memb</u>       | <u>Memb</u>                                   | <u>Memb</u> |
| Jul/Aug/Sep | 30          | 24          | -57               | -33                                           | -18         |
| Oct/Nov/Dec | 30          | 49          | -55               | -6                                            | 28          |
| Jan/Feb/Mar | 30          | 44          | -61               | -17                                           | 10          |
| Totals      | 90          | 117         | -173              | -56                                           | 20          |

### YTD Status Quo Clubs 2009-2010

Status Quo Clubs Compared to Status Quo Members

6
4
2
0
-2
-4
-6

Jul/Aug/Sep Oct/Nov/Dec Jan/Feb/Mar

Status Quo Clubs

Total Status Quo Members

|             |                     | MEM                | <u>BBRSH</u>           | <u> </u>        |                        |
|-------------|---------------------|--------------------|------------------------|-----------------|------------------------|
|             |                     | Member             | Membership             |                 |                        |
|             |                     | 200                | 2008-2009              |                 |                        |
|             | Net                 | Actual             | Actual                 | Gain/           | Gain/                  |
| Month       | Memb<br><u>Goal</u> | New<br><u>Memb</u> | Dropped<br><u>Memb</u> | Loss of<br>Memb | Loss of<br><u>Memb</u> |
| Jul/Aug/Sep | -10                 | 18                 | -17                    | 1               | -31                    |
| Oct/Nov/Dec | 43                  | 49                 | -25                    | 24              | -16                    |
| Jan/Feb/Mar | 20                  | 48                 | -33                    | 15              | 38                     |
| Totals      | 53                  | 115                | -75                    | 40              | -9                     |