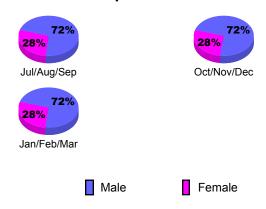

>                |
| Jul/Aug/Sep | -10                        | 1                            | -44                              | -43                             | -12                                            |
| Oct/Nov/Dec | 10                         | 27                           | -80                              | -53                             | -38                                            |
| Jan/Feb/Mar | 20                         | 20                           | -25                              | -5                              | -3                                             |
| Totals      | 20                         | 48                           | -149                             | -101                            | -53                                            |







-10

-20

-30

-40

-50

Jul/Aug/Sep

Current Year



**GMT: ED J LECIUS Location: NEW YORK** GMT CA: 1

|             |                            |                               | Results<br>19-2010                |                                  | <u>Clubs</u><br>2008-2009        |
|-------------|----------------------------|-------------------------------|-----------------------------------|----------------------------------|----------------------------------|
| Month       | New<br>Club<br><u>Goal</u> | Actual<br>New<br><u>Clubs</u> | Actual<br>Dropped<br><u>Clubs</u> | Gain/<br>Loss of<br><u>Clubs</u> | Gain/<br>Loss of<br><u>Clubs</u> |
| Jul/Aug/Sep | 0                          | 0                             | 0                                 | 0