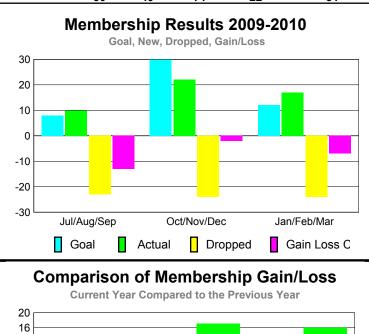

### YTD Status Quo Clubs 2009-2010

|             |      | MINA        | BELLOSI     |             |                   |
|-------------|------|-------------|-------------|-------------|-------------------|
|             |      | Member      | ship Resul  | ts          | <u>Membership</u> |
|             |      | 200         | 9-2010      |             | 2008-2009         |
|             |      |             |             |             |                   |
|             | Net  | Actual      | Actual      | Gain/       | Gain/             |
| 75 1        | Memb | New         | Dropped     | Loss of     | Loss of           |
| Month       | Goal | <u>Memb</u> | <u>Memb</u> | <u>Memb</u> | <u>Memb</u>       |
| Jul/Aug/Sep | 10   | 20          | -28         | -8          | -16               |
| Oct/Nov/Dec | 10   | 43          | -39         | 4           | -4                |
| Jan/Feb/Mar | 10   | 29          | -23         | 6           | -13               |
| Totals      | 30   | 92          | -90         | 2           | -33               |
|             |      |             |             |             |                   |