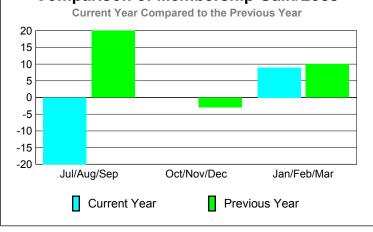

### **Gender Comparison 2009-2010**

Oct/Nov/Dec

Jan/Feb/Mar

0 -10

-20

-30 -40

Jul/Aug/Sep

Current Year

GMT: ED J LECIUS Location: NEW YORK GMT CA: 1

|             |                            | <u>Club</u><br><b>20</b> 0    |                                   | <u>Clubs</u><br>2008-2009        |                                  |
|-------------|----------------------------|-------------------------------|-----------------------------------|----------------------------------|----------------------------------|
| Month       | New<br>Club<br><u>Goal</u> | Actual<br>New<br><u>Clubs</u> | Actual<br>Dropped<br><u>Clubs</u> | Gain/<br>Loss of<br><u>Clubs</u> | Gain/<br>Loss of<br><u>Clubs</u> |
| Jul/Aug/Sep | 0                          | 0                             | 0                                 | 0                                | 0                                |
| Oct/Nov/Dec | 0                          | 0                             | -1                                | -1                               | 0                                |
| Jan/Feb/Mar | 0                          | 0                             | 0                                 | 0                                | 0                                |
| Totals      | 0                          | 0                             | -1                                | -1                               | 0                                |