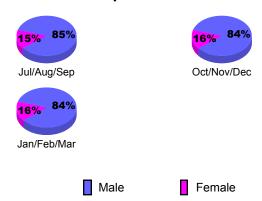

### Gender Comparison 2009-2010

Oct/Nov/Dec

Jan/Feb/Mar

GMT: ED J LECIUS Location: NEW JERSEY GMT CA: 1

|             |                            | <u>Club</u><br>200            |                                   | <u>Clubs</u><br><b>2008-2009</b> |                                  |
|-------------|----------------------------|-------------------------------|-----------------------------------|----------------------------------|----------------------------------|
| Month       | New<br>Club<br><u>Goal</u> | Actual<br>New<br><u>Clubs</u> | Actual<br>Dropped<br><u>Clubs</u> | Gain/<br>Loss of<br><u>Clubs</u> | Gain/<br>Loss of<br><u>Clubs</u> |
| Jul/Aug/Sep | 1                          | 0                             | -1                                | -1                               | 0                                |
| Oct/Nov/Dec | 1                          | 0                             | 1                                 | 1                                | -1                               |
| Jan/Feb/Mar | 1                          | 1                             | 0                                 |                                  |                                  |
| Totals      | 3                          | 1                             | _2                                | -2                               | _1                               |