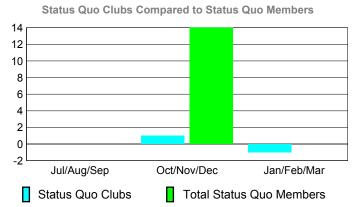

### YTD Status Quo Clubs 2009-2010

Status Quo Clubs Compared to Status Quo Members

6
4
2
0
-2
-4
-6

Jul/Aug/Sep Oct/Nov/Dec Jan/Feb/Mar

Status Quo Clubs

Total Status Quo Members

| <u> </u>    |                            |                              |                                 |     |     |  |  |  |
|-------------|----------------------------|------------------------------|---------------------------------|-----|-----|--|--|--|
|             |                            | Member<br>200                | <u>Membership</u><br>2008-2009  |     |     |  |  |  |
| Month       | Net<br>Memb<br><u>Goal</u> | Actual<br>New<br><u>Memb</u> | Gain/<br>Loss of<br><u>Memb</u> |     |     |  |  |  |
| Jul/Aug/Sep | -10                        | 12                           | -15                             | -3  | 3   |  |  |  |
| Oct/Nov/Dec | -40                        | 18                           | -30                             | -12 | -30 |  |  |  |
| Jan/Feb/Mar | -15                        | 7                            | -29                             | -22 | -16 |  |  |  |
| Totals      | -65                        | 37                           | -74                             | -37 | -43 |  |  |  |

### YTD Status Quo Clubs 2009-2010

Status Quo Clubs Compared to Status Quo Members

6
4
2
0
-2
-4
-6

Jul/Aug/Sep Oct/Nov/Dec Jan/Feb/Mar

Status Quo Clubs

Total Status Quo Members

|             |                            | MEM                          | BERSH                            | IIP                             |                                 |
|-------------|----------------------------|------------------------------|----------------------------------|---------------------------------|---------------------------------|
|             |                            | Member                       | <u>Membership</u>                |                                 |                                 |
|             |                            | 200                          | 2008-2009                        |                                 |                                 |
| Month       | Net<br>Memb<br><u>Goal</u> | Actual<br>New<br><u>Memb</u> | Actual<br>Dropped<br><u>Memb</u> | Gain/<br>Loss of<br><u>Memb</u> | Gain/<br>Loss of<br><u>Memb</u> |
| Jul/Aug/Sep | 0                          | 14                           | -32                              | -18                             | -39                             |
| Oct/Nov/Dec | 0                          | 46                           | -61                              | -15                             | -5                              |
| Jan/Feb/Mar | 0                          | 41                           | -17                              | 24                              | 10                              |
| Totals      | 0                          | 101                          | -110                             | -9                              | -34                             |

### YTD Status Quo Clubs 2009-2010

Status Quo Clubs Compared to Status Quo Members

6
4
2
0
-2
-4
-6

Jul/Aug/Sep Oct/Nov/Dec Jan/Feb/Mar

Status Quo Clubs

Total Status Quo Members

|             |                           | MEM         | BERSH       | IIP         |                   |
|-------------|---------------------------|-------------|-------------|-------------|-------------------|
|             | <u>Membership</u> Results |             |             |             | <u>Membership</u> |
|             |                           | 200         | 9-2010      |             | 2008-2009         |
|             |                           |             |             |             |                   |
|             | Net                       | Actual      | Actual      | Gain/       | Gain/             |
|             | Memb                      | New         | Dropped     | Loss of     | Loss of           |
| Month       | Goal                      | <u>Memb</u> | <u>Memb</u> | <u>Memb</u> | <u>Memb</u>       |
| Jul/Aug/Sep | 0                         | 19          | -13         | 6           | -17               |
| Oct/Nov/Dec | 0                         | 42          | -55         | -13         | -8                |
| Jan/Feb/Mar | 0                         | 28          | -16         | 12          | -27               |
| Totals      | 0                         | 89          | -84         | 5           | -52               |

### YTD Status Quo Clubs 2009-2010

Status Quo Clubs Compared to Status Quo Members 6 4 2 0 -2 -4 -6 Jul/Aug/Sep Oct/Nov/Dec Jan/Feb/Mar Status Quo Clubs Total Status Quo Members

|             | <u> MEMBERSHIP</u>         |                              |                                  |                                 |                                 |  |  |
|-------------|----------------------------|------------------------------|----------------------------------|---------------------------------|---------------------------------|--|--|
|             |                            | Member<br>200                | <u>Membership</u><br>2008-2009   |                                 |                                 |  |  |
| Month       | Net<br>Memb<br><u>Goal</u> | Actual<br>New<br><u>Memb</u> | Actual<br>Dropped<br><u>Memb</u> | Gain/<br>Loss of<br><u>Memb</u> | Gain/<br>Loss of<br><u>Memb</u> |  |  |
| Jul/Aug/Sep | 0                          | 14                           | -20                              | -6                              | -14                             |  |  |
| Oct/Nov/Dec | -8                         | 38                           | -50                              | -12                             | 7                               |  |  |
| Jan/Feb/Mar | 7                          | 34                           | -27                              | 7                               | -41                             |  |  |
| Totals      | -1                         | 86                           | -97                              | -11                             | -48                             |  |  |
| 1           |                            |                              |                                  |                                 |                                 |  |  |

### YTD Status Quo Clubs 2009-2010

Status Quo Clubs Compared to Status Quo Members

6
4
2
0
-2
-4
-6

Jul/Aug/Sep Oct/Nov/Dec Jan/Feb/Mar

Status Quo Clubs

Total Status Quo Members

|             |                     |                              |                                  |                                 | •                               |
|-------------|---------------------|------------------------------|----------------------------------|---------------------------------|---------------------------------|
|             | MEMBERSHIP          |                              |                                  |                                 |                                 |
|             |                     | Member<br>200                | Membership<br>2008-2009          |                                 |                                 |
| Month       | Net<br>Memb<br>Goal | Actual<br>New<br><u>Memb</u> | Actual<br>Dropped<br><u>Memb</u> | Gain/<br>Loss of<br><u>Memb</u> | Gain/<br>Loss of<br><u>Memb</u> |
| Jul/Aug/Sep | 1                   | 44                           | -16                              | 28                              | 0                               |
| Oct/Nov/Dec | 21                  | 27                           | -20                              | 7                               | -17                             |
| Jan/Feb/Mar | -1                  | 33                           | -21                              | 12                              | 8                               |
| Totals      | 21                  | 104                          | -57                              | 47                              | -9                              |
|             |                     |                              |                                  |                                 |                                 |