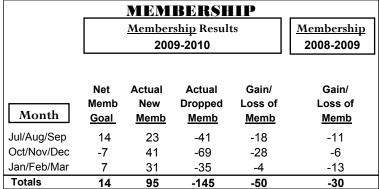

### **MEMBERSHIP Membership** Results <u>Membership</u> 2009-2010 2008-2009 Net Actual Actual Gain/ Gain/ Memb New Dropped Loss of Loss of Month Goal Memb Memb Memb **Memb** Jul/Aug/Sep 0 -41 -29 -22 12 Oct/Nov/Dec -25 -12 22 -3 -7 Jan/Feb/Mar 17 -24 -7 -4 -12 Totals -24 51 -90 -39 -33