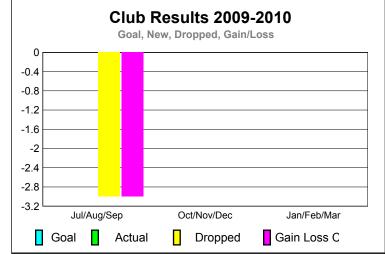

GMT: ED J LECIUS Location: NEW JERSEY GMT CA: 1

|             |                            |                               | Results<br>9-2010                 |                                  | <u>Clubs</u><br>2008-2009        |
|-------------|----------------------------|-------------------------------|-----------------------------------|----------------------------------|----------------------------------|
| Month       | New<br>Club<br><u>Goal</u> | Actual<br>New<br><u>Clubs</u> | Actual<br>Dropped<br><u>Clubs</u> | Gain/<br>Loss of<br><u>Clubs</u> | Gain/<br>Loss of<br><u>Clubs</u> |
| Jul/Aug/Sep | 0                          | 0                             | 0                                 | 0                                | 0                                |
| Oct/Nov/Dec | 0                          | 0                             | 0                                 | 0                                | 0                                |
| Jan/Feb/Mar | 0                          | 0                             | -1                                | -1                               | -3                               |
| Totals      | 0                          | 0                             | -1                                | -1                               | -3                               |