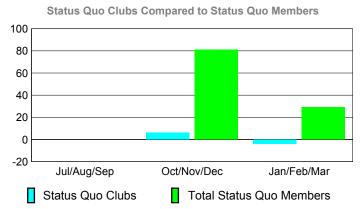

### YTD Status Quo Clubs 2009-2010

Status Quo Clubs Compared to Status Quo Members

6
4
2
0
-2
-4
-6

Jul/Aug/Sep Oct/Nov/Dec Jan/Feb/Mar

Status Quo Clubs

Total Status Quo Members

| <u> </u>    |                            |                              |                                 |     |     |  |  |  |
|-------------|----------------------------|------------------------------|---------------------------------|-----|-----|--|--|--|
|             |                            | Member<br>200                | <u>Membership</u><br>2008-2009  |     |     |  |  |  |
| Month       | Net<br>Memb<br><u>Goal</u> | Actual<br>New<br><u>Memb</u> | Gain/<br>Loss of<br><u>Memb</u> |     |     |  |  |  |
| Jul/Aug/Sep | -10                        | 12                           | -15                             | -3  | 3   |  |  |  |
| Oct/Nov/Dec | -40                        | 18                           | -30                             | -12 | -30 |  |  |  |
| Jan/Feb/Mar | -15                        | 7                            | -29                             | -22 | -16 |  |  |  |
| Totals      | -65                        | 37                           | -74                             | -37 | -43 |  |  |  |

### YTD Status Quo Clubs 2009-2010

Status Quo Clubs Compared to Status Quo Members

6
4
2
0
-2
-4
-6

Jul/Aug/Sep Oct/Nov/Dec Jan/Feb/Mar

Status Quo Clubs

Total Status Quo Members

|             |                            | MEM                          | BERSH                            | IIP                             |                                 |
|-------------|----------------------------|------------------------------|----------------------------------|---------------------------------|---------------------------------|
|             |                            | Member                       | <u>Membership</u>                |                                 |                                 |
|             |                            | 200                          | 2008-2009                        |                                 |                                 |
| Month       | Net<br>Memb<br><u>Goal</u> | Actual<br>New<br><u>Memb</u> | Actual<br>Dropped<br><u>Memb</u> | Gain/<br>Loss of<br><u>Memb</u> | Gain/<br>Loss of<br><u>Memb</u> |
| Jul/Aug/Sep | 0                          | 14                           | -32                              | -18                             | -39                             |
| Oct/Nov/Dec | 0                          | 46                           | -61                              | -15                             | -5                              |
| Jan/Feb/Mar | 0                          | 41                           | -17                              | 24                              | 10                              |
| Totals      | 0                          | 101                          | -110                             | -9                              | -34                             |