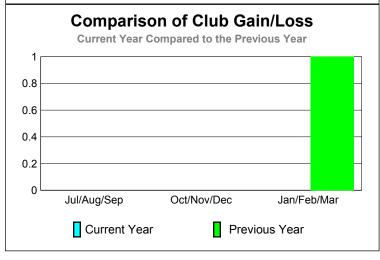

### Comparison of Club Gain/Loss

GMT: ED J LECIUS Location: NEW JERSEY GMT CA: 1

|             |                            |                               | Results<br>9-2010                 |                                  | <u>Clubs</u><br>2008-2009        |
|-------------|----------------------------|-------------------------------|-----------------------------------|----------------------------------|----------------------------------|
| Month       | New<br>Club<br><u>Goal</u> | Actual<br>New<br><u>Clubs</u> | Actual<br>Dropped<br><u>Clubs</u> | Gain/<br>Loss of<br><u>Clubs</u> | Gain/<br>Loss of<br><u>Clubs</u> |
| Jul/Aug/Sep | 0                          | 0                             | 0                                 | 0                                | 0                                |
| Oct/Nov/Dec | 0                          | 0                             | 0                                 | 0                                | 0                                |
| Jan/Feb/Mar | 0                          | 0                             | -1                                | -1                               | -3                               |
| Totals      | 0                          | 0                             | -1                                | -1                               | -3                               |