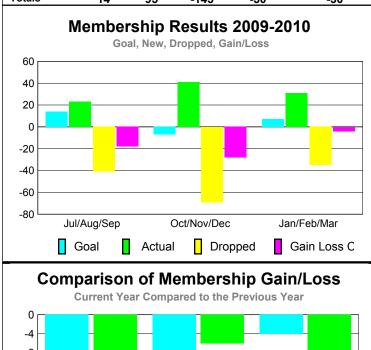

### **MEMBERSHIP Membership** Results <u>Membership</u> 2009-2010 2008-2009 Net Actual Actual Gain/ Gain/ Memb New Dropped Loss of Loss of Month Goal Memb Memb Memb **Memb** Jul/Aug/Sep 0 -41 -29 -22 12 Oct/Nov/Dec -25 -12 22 -3 -7 Jan/Feb/Mar 17 -24 -7 -4 -12 Totals -24 51 -90 -39 -33