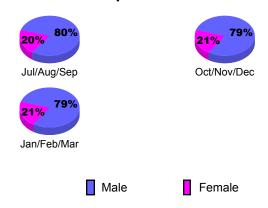

### Gender Comparison 2009-2010

Oct/Nov/Dec

Jan/Feb/Mar

GMT: ED J LECIUS Location: NEW JERSEY GMT CA: 1

|             |                            | <u>Club</u><br>200            |                                   | <u>Clubs</u><br><b>2008-2009</b> |                                  |
|-------------|----------------------------|-------------------------------|-----------------------------------|----------------------------------|----------------------------------|
| Month       | New<br>Club<br><u>Goal</u> | Actual<br>New<br><u>Clubs</u> | Actual<br>Dropped<br><u>Clubs</u> | Gain/<br>Loss of<br><u>Clubs</u> | Gain/<br>Loss of<br><u>Clubs</u> |
| Jul/Aug/Sep | 1                          | 0                             | -1                                | -1                               | 0                                |
| Oct/Nov/Dec | 1                          | 0                             | 1                                 | 1                                | -1                               |
| Jan/Feb/Mar | 1                          | 1                             | 0                                 |                                  |                                  |
| Totals      | 3                          | 1                             | _2                                | -2                               | _1                               |