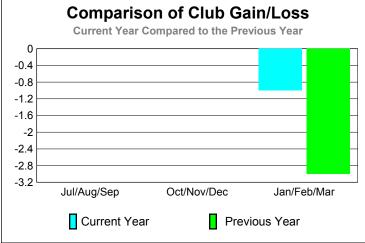

<br>Loss of<br><u>Clubs</u> | Gain/<br>Loss of<br><u>Clubs</u> |
| Jul/Aug/Sep | 0                          | 0                             | 0                                 | 0                                | 0                                |
| Oct/Nov/Dec | 0                          | 0                             | 0                                 | 0                                | 0                                |
| Jan/Feb/Mar | 0                          | 0                             | -1                                | -1                               | -3                               |
| Totals      | 0                          | 0                             | -1                                | -1                               | -3                               |





### YTD Status Quo Clubs 2009-2010

Status Quo Clubs Compared to Status Quo Members

6
4
2
0
-2
-4
-6

Jul/Aug/Sep Oct/Nov/Dec Jan/Feb/Mar

Status Quo Clubs

Total Status Quo Members

| <u> </u>    |                            |                              |                                 |     |     |  |  |  |
|-------------|----------------------------|------------------------------|---------------------------------|-----|-----|--|--|--|
|             |                            | Member<br>200                | <u>Membership</u><br>2008-2009  |     |     |  |  |  |
| Month       | Net<br>Memb<br><u>Goal</u> | Actual<br>New<br><u>Memb</u> | Gain/<br>Loss of<br><u>Memb</u> |     |     |  |  |  |
| Jul/Aug/Sep | -10                        | 12                           | -15