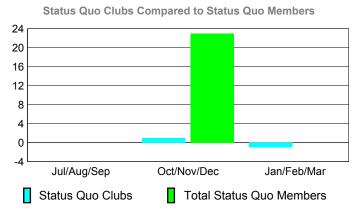

### YTD Status Quo Clubs 2009-2010

Status Quo Clubs Compared to Status Quo Members

6
4
2
0
-2
-4
-6

Jul/Aug/Sep Oct/Nov/Dec Jan/Feb/Mar

Status Quo Clubs

Total Status Quo Members

| <u> </u>    |                            |                              |                                 |     |     |  |  |  |
|-------------|----------------------------|------------------------------|---------------------------------|-----|-----|--|--|--|
|             |                            | Member<br>200                | <u>Membership</u><br>2008-2009  |     |     |  |  |  |
| Month       | Net<br>Memb<br><u>Goal</u> | Actual<br>New<br><u>Memb</u> | Gain/<br>Loss of<br><u>Memb</u> |     |     |  |  |  |
| Jul/Aug/Sep | -10                        | 12                           | -15                             | -3  | 3   |  |  |  |
| Oct/Nov/Dec | -40                        | 18                           | -30                             | -12 | -30 |  |  |  |
| Jan/Feb/Mar | -15                        | 7                            | -29                             | -22 | -16 |  |  |  |
| Totals      | -65                        | 37                           | -74                             | -37 | -43 |  |  |  |