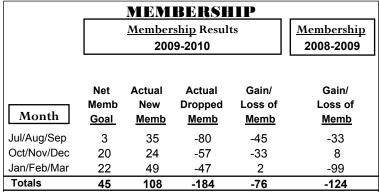

### **MEMBERSHIP Membership** Results <u>Membership</u> 2009-2010 2008-2009 Net Actual Actual Gain/ Gain/ Memb New Dropped Loss of Loss of Month Goal Memb Memb Memb **Memb** Jul/Aug/Sep 0 -41 -29 -22 12 Oct/Nov/Dec -25 -12 22 -3 -7 Jan/Feb/Mar 17 -24 -7 -4 -12 Totals -24 51 -90 -39 -33