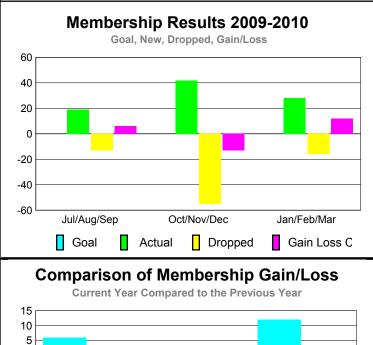

### YTD Status Quo Clubs 2009-2010

|             |      | MINA        | BELLOSI     |             |                   |
|-------------|------|-------------|-------------|-------------|-------------------|
|             |      | Member      | ship Resul  | ts          | <u>Membership</u> |
|             |      | 200         | 9-2010      |             | 2008-2009         |
|             |      |             |             |             |                   |
|             | Net  | Actual      | Actual      | Gain/       | Gain/             |
| 75 1        | Memb | New         | Dropped     | Loss of     | Loss of           |
| Month       | Goal | <u>Memb</u> | <u>Memb</u> | <u>Memb</u> | <u>Memb</u>       |
| Jul/Aug/Sep | 10   | 20          | -28         | -8          | -16               |
| Oct/Nov/Dec | 10   | 43          | -39         | 4           | -4                |
| Jan/Feb/Mar | 10   | 29          | -23         | 6           | -13               |
| Totals      | 30   | 92          | -90         | 2           | -33               |
|             |      |             |             |             |                   |

### YTD Status Quo Clubs 2009-2010

Status Quo Clubs Compared to Status Quo Members

6
4
2
0
-2
-4
-6

Jul/Aug/Sep Oct/Nov/Dec Jan/Feb/Mar

Status Quo Clubs

Total Status Quo Members

| <u> </u>    |                            |                              |                                 |     |     |  |  |  |
|-------------|----------------------------|------------------------------|---------------------------------|-----|-----|--|--|--|
|             |                            | Member<br>200                | <u>Membership</u><br>2008-2009  |     |     |  |  |  |
| Month       | Net<br>Memb<br><u>Goal</u> | Actual<br>New<br><u>Memb</u> | Gain/<br>Loss of<br><u>Memb</u> |     |     |  |  |  |
| Jul/Aug/Sep | -10                        | 12                           | -15                             | -3  | 3   |  |  |  |
| Oct/Nov/Dec | -40                        | 18                           | -30                             | -12 | -30 |  |  |  |
| Jan/Feb/Mar | -15                        | 7                            | -29                             | -22 | -16 |  |  |  |
| Totals      | -65                        | 37                           | -74                             | -37 | -43 |  |  |  |