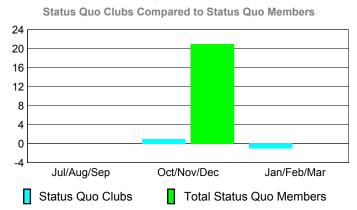

### YTD Status Quo Clubs 2009-2010

Status Quo Clubs Compared to Status Quo Members

6
4
2
0
-2
-4
-6

Jul/Aug/Sep Oct/Nov/Dec Jan/Feb/Mar

Status Quo Clubs

Total Status Quo Members

| <u> </u>    |                            |                              |                                 |     |     |  |  |  |
|-------------|----------------------------|------------------------------|---------------------------------|-----|-----|--|--|--|
|             |                            | Member<br>200                | <u>Membership</u><br>2008-2009  |     |     |  |  |  |
| Month       | Net<br>Memb<br><u>Goal</u> | Actual<br>New<br><u>Memb</u> | Gain/<br>Loss of<br><u>Memb</u> |     |     |  |  |  |
| Jul/Aug/Sep | -10                        | 12                           | -15                             | -3  | 3   |  |  |  |
| Oct/Nov/Dec | -40                        | 18                           | -30                             | -12 | -30 |  |  |  |
| Jan/Feb/Mar | -15                        | 7                            | -29                             | -22 | -16 |  |  |  |
| Totals      | -65                        | 37                           | -74                             | -37 | -43 |  |  |  |