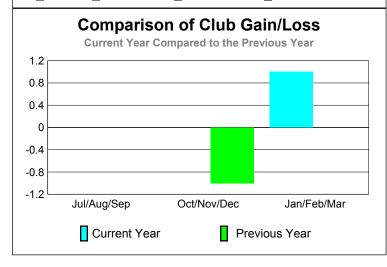

### Gender Comparison 2009-2010

Oct/Nov/Dec

Jan/Feb/Mar

GMT: ED J LECIUS Location: NEW JERSEY GMT CA: 1

|             |                            | <u>Club</u><br>200            |                                   | <u>Clubs</u><br><b>2008-2009</b> |                                  |
|-------------|----------------------------|-------------------------------|-----------------------------------|----------------------------------|----------------------------------|
| Month       | New<br>Club<br><u>Goal</u> | Actual<br>New<br><u>Clubs</u> | Actual<br>Dropped<br><u>Clubs</u> | Gain/<br>Loss of<br><u>Clubs</u> | Gain/<br>Loss of<br><u>Clubs</u> |
| Jul/Aug/Sep | 1                          | 0                             | -1                                | -1                               | 0                                |
| Oct/Nov/Dec | 1                          | 0                             | 1                                 | 1                                | -1                               |
| Jan/Feb/Mar | 1                          | 1                             | 0                                 |                                  |                                  |
| Totals      | 3                          | 1                             | _2                                | -2                               | _1                               |