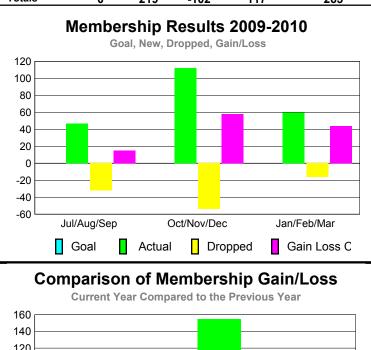

### YTD Status Quo Clubs 2009-2010

|             |              | MEM         | BERSH             | <u>IIP                                   </u> |                   |
|-------------|--------------|-------------|-------------------|-----------------------------------------------|-------------------|
|             |              | Member      | <u>ship</u> Resul | ts                                            | <u>Membership</u> |
|             |              | 200         | 9-2010            |                                               | 2008-2009         |
|             |              |             |                   |                                               |                   |
|             | Net          | Actual      | Actual            | Gain/                                         | Gain/             |
| Month       | Memb<br>Goal | New<br>Memb | Dropped<br>Memb   | Loss of<br>Memb                               | Loss of<br>Memb   |
|             |              |             |                   |                                               |                   |
| Jul/Aug/Sep | 0            | 47          | -32               | 15                                            | 20                |
| Oct/Nov/Dec | 0            | 112         | -54               | 58                                            | 155               |
| Jan/Feb/Mar | 0            | 60          | -16               | 44                                            | 88                |
| Totals      | 0            | 219         | -102              | 117                                           | 263               |