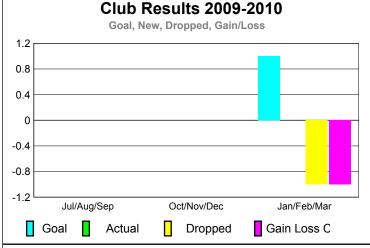

**CLUBS** 

**Club** Results

### **Club Results 2009-2010** Goal, New, Dropped, Gain/Loss 0 -0.2 -0.4 -0.6 -0.8 Jul/Aug/Sep Oct/Nov/Dec Jan/Feb/Mar Goal Actual Gain Loss C Dropped

GMT: ED J LECIUS Location: NEW JERSEY GMT CA: 1

|             |                            |                               | Results<br>9-2010                 |                                  | <u>Clubs</u><br>2008-2009        |
|-------------|----------------------------|-------------------------------|-----------------------------------|----------------------------------|----------------------------------|
| Month       | New<br>Club<br><u>Goal</u> | Actual<br>New<br><u>Clubs</u> | Actual<br>Dropped<br><u>Clubs</u> | Gain/<br>Loss of<br><u>Clubs</u> | Gain/<br>Loss of<br><u>Clubs</u> |
| Jul/Aug/Sep | 0                          | 0                             | 0                                 | 0                                | 0                                |
| Oct/Nov/Dec | 0                          | 0                             | 0                                 | 0                                | 0                                |
| Jan/Feb/Mar | 0                          | 0                             | -1                                | -1                               | -3                               |
| Totals      | 0                          | 0                             | -1                                | -1                               | -3                               |