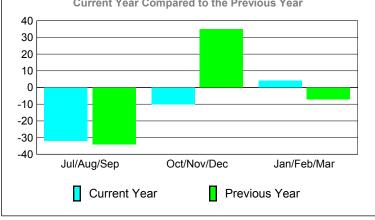

### **MEMBERSHIP Membership** Results <u>Membership</u> 2009-2010 2008-2009 Net Actual Actual Gain/ Gain/ Memb New Dropped Loss of Loss of Month Goal Memb Memb Memb **Memb** Jul/Aug/Sep 0 -41 -29 -22 12 Oct/Nov/Dec -25 -12 22 -3 -7 Jan/Feb/Mar 17 -24 -7 -4 -12 Totals -24 51 -90 -39 -33