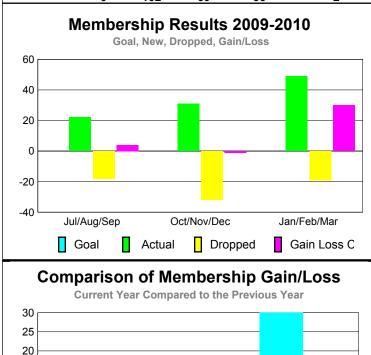

### YTD Status Quo Clubs 2009-2010

|             |      | MINA        | BELLOSI     |             |                   |
|-------------|------|-------------|-------------|-------------|-------------------|
|             |      | Member      | ship Resul  | ts          | <u>Membership</u> |
|             |      | 200         | 9-2010      |             | 2008-2009         |
|             |      |             |             |             |                   |
|             | Net  | Actual      | Actual      | Gain/       | Gain/             |
| 75 1        | Memb | New         | Dropped     | Loss of     | Loss of           |
| Month       | Goal | <u>Memb</u> | <u>Memb</u> | <u>Memb</u> | <u>Memb</u>       |
| Jul/Aug/Sep | 10   | 20          | -28         | -8          | -16               |
| Oct/Nov/Dec | 10   | 43          | -39         | 4           | -4                |
| Jan/Feb/Mar | 10   | 29          | -23         | 6           | -13               |
| Totals      | 30   | 92          | -90         | 2           | -33               |
|             |      |             |             |             |                   |