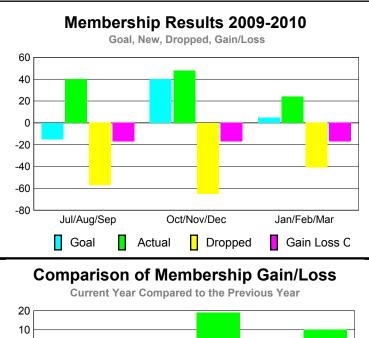

### **MEMBERSHIP Membership** Results <u>Membership</u> 2009-2010 2008-2009 Net Actual Actual Gain/ Gain/ Memb New Dropped Loss of Loss of Month Goal Memb Memb Memb **Memb** Jul/Aug/Sep 0 -41 -29 -22 12 Oct/Nov/Dec -25 -12 22 -3 -7 Jan/Feb/Mar 17 -24 -7 -4 -12 Totals -24 51 -90 -39 -33