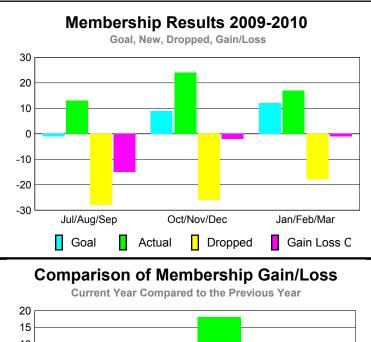

### YTD Status Quo Clubs 2009-2010

|             |      | MINA        | BELLOSI     |             |                   |
|-------------|------|-------------|-------------|-------------|-------------------|
|             |      | Member      | ship Resul  | ts          | <u>Membership</u> |
|             |      | 200         | 9-2010      |             | 2008-2009         |
|             |      |             |             |             |                   |
|             | Net  | Actual      | Actual      | Gain/       | Gain/             |
| 75 1        | Memb | New         | Dropped     | Loss of     | Loss of           |
| Month       | Goal | <u>Memb</u> | <u>Memb</u> | <u>Memb</u> | <u>Memb</u>       |
| Jul/Aug/Sep | 10   | 20          | -28         | -8          | -16               |
| Oct/Nov/Dec | 10   | 43          | -39         | 4           | -4                |
| Jan/Feb/Mar | 10   | 29          | -23         | 6           | -13               |
| Totals      | 30   | 92          | -90         | 2           | -33               |
|             |      |             |             |             |                   |