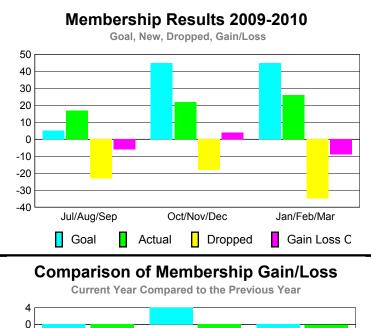

### YTD Status Quo Clubs 2009-2010

|             |      | MINA        | BELLOSI     |             |                   |
|-------------|------|-------------|-------------|-------------|-------------------|
|             |      | Member      | ship Resul  | ts          | <u>Membership</u> |
|             |      | 200         | 9-2010      |             | 2008-2009         |
|             |      |             |             |             |                   |
|             | Net  | Actual      | Actual      | Gain/       | Gain/             |
| 75 1        | Memb | New         | Dropped     | Loss of     | Loss of           |
| Month       | Goal | <u>Memb</u> | <u>Memb</u> | <u>Memb</u> | <u>Memb</u>       |
| Jul/Aug/Sep | 10   | 20          | -28         | -8          | -16               |
| Oct/Nov/Dec | 10   | 43          | -39         | 4           | -4                |
| Jan/Feb/Mar | 10   | 29          | -23         | 6           | -13               |
| Totals      | 30   | 92          | -90         | 2           | -33               |
|             |      |             |             |             |                   |