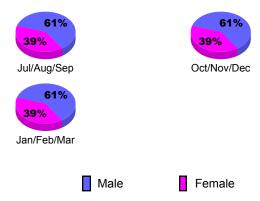

### Gender Comparison 2009-2010

Oct/Nov/Dec

Jan/Feb/Mar

GMT: ED J LECIUS Location: NEW JERSEY GMT CA: 1

|             |                            | <u>Club</u><br>200            |                                   | <u>Clubs</u><br><b>2008-2009</b> |                                  |
|-------------|----------------------------|-------------------------------|-----------------------------------|----------------------------------|----------------------------------|
| Month       | New<br>Club<br><u>Goal</u> | Actual<br>New<br><u>Clubs</u> | Actual<br>Dropped<br><u>Clubs</u> | Gain/<br>Loss of<br><u>Clubs</u> | Gain/<br>Loss of<br><u>Clubs</u> |
| Jul/Aug/Sep | 1                          | 0                             | -1                                | -1                               | 0                                |
| Oct/Nov/Dec | 1                          | 0                             | 1                                 | 1                                | -1                               |
| Jan/Feb/Mar | 1                          | 1                             | 0                                 |                                  |                                  |
| Totals      | 3                          | 1                             | _2                                | -2                               | _1                               |