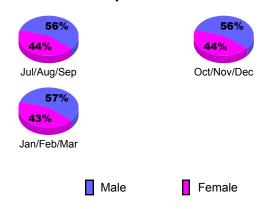

</u> |
| Jul/Aug/Sep | 0                          | 0                             | -1                                | -1                               | -2                               |
| Oct/Nov/Dec | 1                          | 0                             | 0                                 | 0                                | 0                                |
| Jan/Feb/Mar | 1                          | 1                             | -2                                | -1                               | -4                               |
| Totals      | 2                          | 1                             | -3                                | -2                               | -6                               |

**CLUBS** 





### YTD Status Quo Clubs 2009-2010













GMT: ED J LECIUS Location: NEW YORK GMT CA: 1

|             |                            | <u>Club</u><br><b>20</b> 0    |                                   | <u>Clubs</u><br>2008-2009        |                                  |
|-------------|----------------------------|-------------------------------|-----------------------------------|----------------------------------|----------------------------------|
| Month       | New<br>Club<br><u>Goal</u> | Actual<br>New<br><u>Clubs</u> | Actual<br>Dropped<br><u>Clubs</u> | Gain/<br>Loss of<br><u>Clubs</u> | Gain/<br>Loss of<br><u>Clubs</u> |
| Jul/Aug/Sep | 0                          | 0                             | 0                                 | 0                                | 1                                |
| Oct/Nov/Dec | 0