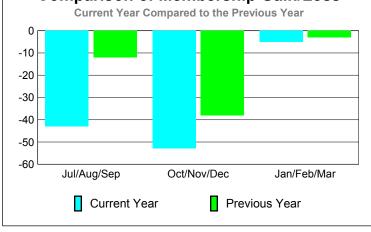

/u>                |
| Jul/Aug/Sep | -10                        | 1                            | -44                              | -43                             | -12                                            |
| Oct/Nov/Dec | 10                         | 27                           | -80                              | -53                             | -38                                            |
| Jan/Feb/Mar | 20                         | 20                           | -25                              | -5                              | -3                                             |
| Totals      | 20                         | 48                           | -149                             | -101                            | -53                                            |







-10

-20

-30

-40

-50

Jul/Aug/Sep

Current Year



**GMT: ED J LECIUS Location: NEW YORK** GMT CA: 1

|             |                            |                               | Results<br>19-2010                |                                  | <u>Clubs</u><br>2008-2009        |
|-------------|----------------------------|-------------------------------|-----------------------------------|----------------------------------|----------------------------------|
| Month       | New<br>Club<br><u>Goal</u> | Actual<br>New<br><u>Clubs</u> | Actual<br>Dropped<br><u>Clubs</u> | Gain/<br>Loss of<br><u>Clubs</u> | Gain/<br>Loss of<br><u>Clubs</u> |
| Jul/Aug/Sep | 0                          | 0                             | 0                                 | 0