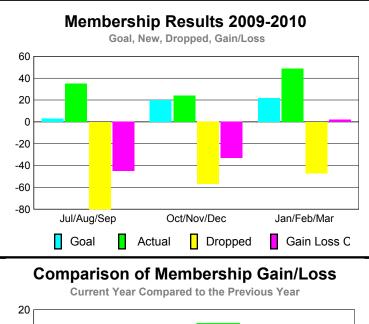

### **MEMBERSHIP Membership** Results <u>Membership</u> 2009-2010 2008-2009 Net Actual Actual Gain/ Gain/ Memb New Dropped Loss of Loss of Month Goal Memb Memb Memb **Memb** Jul/Aug/Sep 0 -41 -29 -22 12 Oct/Nov/Dec -25 -12 22 -3 -7 Jan/Feb/Mar 17 -24 -7 -4 -12 Totals -24 51 -90 -39 -33