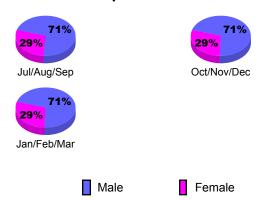

### Gender Comparison 2009-2010

Oct/Nov/Dec

Jan/Feb/Mar

GMT: ED J LECIUS Location: NEW JERSEY GMT CA: 1

|             |                            | <u>Club</u><br>200            |                                   | <u>Clubs</u><br><b>2008-2009</b> |                                  |
|-------------|----------------------------|-------------------------------|-----------------------------------|----------------------------------|----------------------------------|
| Month       | New<br>Club<br><u>Goal</u> | Actual<br>New<br><u>Clubs</u> | Actual<br>Dropped<br><u>Clubs</u> | Gain/<br>Loss of<br><u>Clubs</u> | Gain/<br>Loss of<br><u>Clubs</u> |
| Jul/Aug/Sep | 1                          | 0                             | -1                                | -1                               | 0                                |
| Oct/Nov/Dec | 1                          | 0                             | 1                                 | 1                                | -1                               |
| Jan/Feb/Mar | 1                          | 1                             | 0                                 |                                  |                                  |
| Totals      | 3                          | 1                             | _2                                | -2                               | _1                               |

### **Gender Comparison 2009-2010**

Oct/Nov/Dec

Jan/Feb/Mar

0 -10

-20

-30 -40

Jul/Aug/Sep

Current Year

### **Gender Comparison 2009-2010**

Oct/Nov/Dec

Jan/Feb/Mar

-5 -10

-15 -20

-25 -30

Jul/Aug/Sep

GMT: ED J LECIUS Location: NEW YORK GMT CA: 1