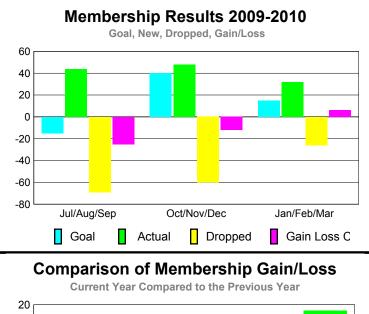

### YTD Status Quo Clubs 2009-2010

|             |                            |                              |                                  |                                 | <u>-                                      </u> |
|-------------|----------------------------|------------------------------|----------------------------------|---------------------------------|------------------------------------------------|
|             |                            | MEM                          | BERSH                            | ПР                              |                                                |
|             |                            | Member<br>200                | <u>Membership</u><br>2008-2009   |                                 |                                                |
| Month       | Net<br>Memb<br><u>Goal</u> | Actual<br>New<br><u>Memb</u> | Actual<br>Dropped<br><u>Memb</u> | Gain/<br>Loss of<br><u>Memb</u> | Gain/<br>Loss of<br><u>Memb</u>                |
| Jul/Aug/Sep | -10                        | 1                            | -44                              | -43                             | -12                                            |
| Oct/Nov/Dec | 10                         | 27                           | -80                              | -53                             | -38                                            |
| Jan/Feb/Mar | 20                         | 20                           | -25                              | -5                              | -3                                             |
| Totals      | 20                         | 48                           | -149                             | -101                            | -53                                            |