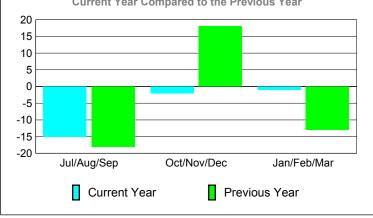

### **Gender Comparison 2009-2010**

Oct/Nov/Dec

Jan/Feb/Mar

0

-4 -8

-12

-16

Jul/Aug/Sep

Current Year

GMT: ED J LECIUS Location: NEW YORK GMT CA: 1

|             |                            | <u>Club</u><br>200            | <u>Clubs</u><br>2008-2009         |                                  |                                  |
|-------------|----------------------------|-------------------------------|-----------------------------------|----------------------------------|----------------------------------|
| Month       | New<br>Club<br><u>Goal</u> | Actual<br>New<br><u>Clubs</u> | Actual<br>Dropped<br><u>Clubs</u> | Gain/<br>Loss of<br><u>Clubs</u> | Gain/<br>Loss of<br><u>Clubs</u> |
| Jul/Aug/Sep | 0                          | 0                             | 0                                 | 0                                | 0                                |
| Oct/Nov/Dec | 1                          | 0                             | 0                                 | 0                                | 1                                |
| Jan/Feb/Mar | 0                          | 0                             | 0                                 | 0                                | 0                                |
| Totals      | 1                          | 0                             | 0                                 | 0                                | 1                                |