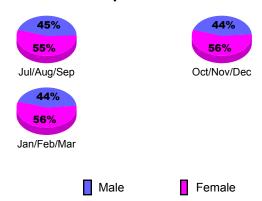

onth       | Memb<br>Goal | New<br>Memb | Dropped<br>Memb   | Loss of<br>Memb                               | Loss of<br>Memb   |
|             |              |             |                   |                                               |                   |
| Jul/Aug/Sep | 0            | 47          | -32               | 15                                            | 20                |
| Oct/Nov/Dec | 0            | 112         | -54               | 58                                            | 155               |
| Jan/Feb/Mar | 0            | 60          | -16               | 44                                            | 88                |
| Totals      | 0            | 219         | -102              | 117                                           | 263               |







-10

-20 -30

-40

-50

Jul/Aug/Sep

Current Year



GMT: ED J LECIUS Location: NEW YORK GMT CA: 1

|             |                            |                               | Results<br>9-2010                 |                                  | 2008-2009                        |
|-------------|----------------------------|-------------------------------|-----------------------------------|----------------------------------|----------------------------------|
| Month       | New<br>Club<br><u>Goal</u> | Actual<br>New<br><u>Clubs</u> | Actual<br>Dropped<br><u>Clubs</u> | Gain/<br>Loss of<br><u>Clubs</u> | Gain/<br>Loss of<br><u>Clubs</u> |
| Jul/Aug/Sep | 0                          | 0                             | 0                                 | 0                                | 0