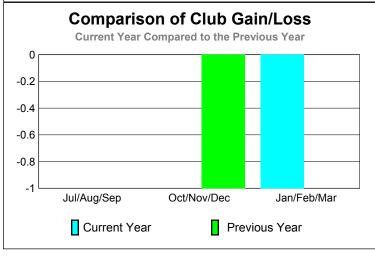

### Comparison of Club Gain/Loss

GMT: ED J LECIUS Location: NEW JERSEY GMT CA: 1

|             |                            | <u>Club</u><br><b>20</b> 0    | <u>Clubs</u><br>2008-2009         |                                  |                                  |
|-------------|----------------------------|-------------------------------|-----------------------------------|----------------------------------|----------------------------------|
| Month       | New<br>Club<br><u>Goal</u> | Actual<br>New<br><u>Clubs</u> | Actual<br>Dropped<br><u>Clubs</u> | Gain/<br>Loss of<br><u>Clubs</u> | Gain/<br>Loss of<br><u>Clubs</u> |
| Jul/Aug/Sep | 0                          | 0                             | 0                                 | 0                                | 0                                |
| Oct/Nov/Dec | 1                          | 1                             | 0                                 | 1                                | 0                                |
| Jan/Feb/Mar | 0                          | 0                             | -1                                |                                  |                                  |
| Totals      | 1                          | 1                             | 0                                 | 1                                | -1                               |