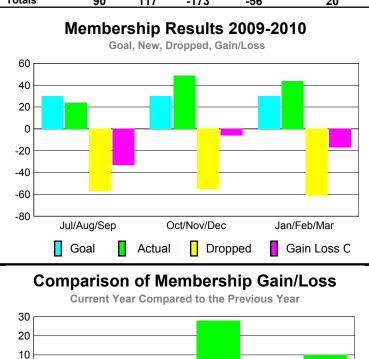

### YTD Status Quo Clubs 2009-2010

Status Quo Clubs Compared to Status Quo Members 6 4 2 0 -2 -4 -6 Jan/Feb/Mar Jul/Aug/Sep Oct/Nov/Dec Status Quo Clubs Total Status Quo Members

|             |             | MEM         | BERSH             | <u>IIP                                   </u> |             |
|-------------|-------------|-------------|-------------------|-----------------------------------------------|-------------|
|             |             | Member      | <u>Membership</u> |                                               |             |
|             |             | 200         | 9-2010            |                                               | 2008-2009   |
|             |             |             |                   |                                               |             |
|             | Net         | Actual      | Actual            | Gain/                                         | Gain/       |
| N (1)       | Memb        | New         | Dropped           | Loss of                                       | Loss of     |
| Month       | <u>Goal</u> | <u>Memb</u> | <u>Memb</u>       | <u>Memb</u>                                   | <u>Memb</u> |
| Jul/Aug/Sep | 30          | 24          | -57               | -33                                           | -18         |
| Oct/Nov/Dec | 30          | 49          | -55               | -6                                            | 28          |
| Jan/Feb/Mar | 30          | 44          | -61               | -17                                           | 10          |
| Totals      | 90          | 117         | -173              | -56                                           | 20          |