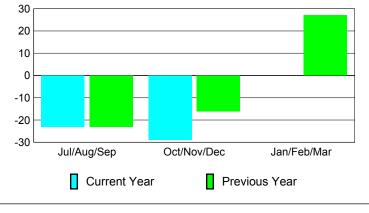

### YTD Status Quo Clubs 2009-2010

|             |                            |                              |                                  |                                 | <u>-                                      </u> |
|-------------|----------------------------|------------------------------|----------------------------------|---------------------------------|------------------------------------------------|
|             |                            | MEM                          | BERSH                            | ПР                              |                                                |
|             |                            | Member<br>200                | <u>Membership</u><br>2008-2009   |                                 |                                                |
| Month       | Net<br>Memb<br><u>Goal</u> | Actual<br>New<br><u>Memb</u> | Actual<br>Dropped<br><u>Memb</u> | Gain/<br>Loss of<br><u>Memb</u> | Gain/<br>Loss of<br><u>Memb</u>                |
| Jul/Aug/Sep | -10                        | 1                            | -44                              | -43                             | -12                                            |
| Oct/Nov/Dec | 10                         | 27                           | -80                              | -53                             | -38                                            |
| Jan/Feb/Mar | 20                         | 20                           | -25                              | -5                              | -3                                             |
| Totals      | 20                         | 48                           | -149                             | -101                            | -53                                            |