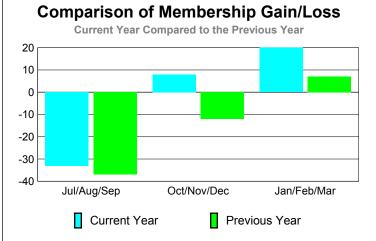

### **MEMBERSHIP Membership** Results <u>Membership</u> 2009-2010 2008-2009 Net Actual Actual Gain/ Gain/ Memb New Dropped Loss of Loss of Month Goal Memb Memb Memb **Memb** Jul/Aug/Sep 0 -41 -29 -22 12 Oct/Nov/Dec -25 -12 22 -3 -7 Jan/Feb/Mar 17 -24 -7 -4 -12 Totals -24 51 -90 -39 -33