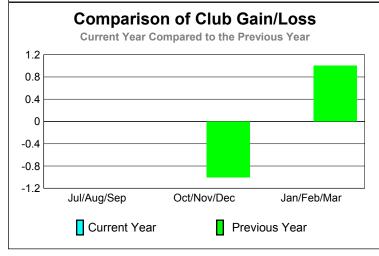

| 0                                | 0                                |
| Oct/Nov/Dec | 0                          | 0                             | 0                                 | 0                                | -1                               |
| Jan/Feb/Mar | 1                          | 0                             | 0                                 | 0                                | 1                                |
| Totals      | 1                          | 0                             | 0                                 | 0                                | 0                                |

## Club Results 2009-2010 Goal, New, Dropped, Gain/Loss 1 0.8 0.6 0.4 0.2 0 Jul/Aug/Sep Oct/Nov/Dec Jan/Feb/Mar Goal Actual Dropped Gain Loss C



### YTD Status Quo Clubs 2009-2010







### Gender Comparison 2009-2010

Oct/Nov/Dec

Jan/Feb/Mar





**GMT: ED J LECIUS Location: BERMUDA** GMT CA: 1

|             |                            |                                              | <u>Clubs</u><br>2008-2009         |                                  |                                  |
|-------------|----------------------------|----------------------------------------------|-----------------------------------|----------------------------------|----------------------------------|
| Month       | New<br>Club<br><u>Goal</u> | Actual<br>New<br><u>Clubs</u>                | Actual<br>Dropped<br><u>Clubs</u> | Gain/<br>Loss of<br><u>Clubs</u> | Gain/<br>Loss of<br><u>Clubs</u> |
| Jul/Aug/Sep | 0                          | 0