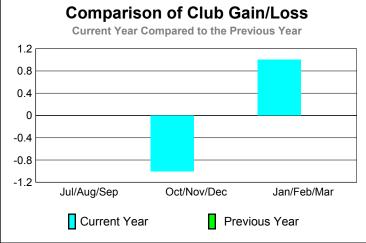

<br>Loss of<br><u>Clubs</u> | Gain/<br>Loss of<br><u>Clubs</u> |
| Jul/Aug/Sep | 0                          | 0                             | 0                                 | 0                                | 0                                |
| Oct/Nov/Dec | 0                          | 0                             | -1                                | -1                               | 0                                |
| Jan/Feb/Mar | 0                          | 1                             | 0                                 | 1                                | 0                                |
| Totals      | 0                          | 1                             | -1                                | 0                                | 0                                |





### YTD Status Quo Clubs 2009-2010













GMT: ED J LECIUS Location: MASSACHUSETTS GMT CA: 1

|             |                            | <u>Club</u><br><b>20</b> 0    |                                   | <u>Clubs</u><br>2008-2009        |                                  |
|-------------|----------------------------|-------------------------------|-----------------------------------|----------------------------------|----------------------------------|
| Month       | New<br>Club<br><u>Goal</u> | Actual<br>New<br><u>Clubs</u> | Actual<br>Dropped<br><u>Clubs</u> | Gain/<br>Loss of<br><u>Clubs</u> | Gain/<br>Loss of<br><u>Clubs</u> |
| Jul/Aug/Sep | 1                          | 0                             | 0                                 | 0                                | 0