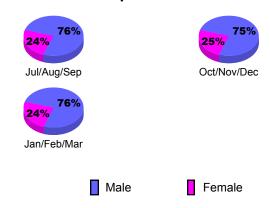

### Gender Comparison 2009-2010

Oct/Nov/Dec

Jan/Feb/Mar

GMT: ED J LECIUS Location: NEW JERSEY GMT CA: 1

|             |                            | <u>Club</u><br>200            |                                   | <u>Clubs</u><br><b>2008-2009</b> |                                  |
|-------------|----------------------------|-------------------------------|-----------------------------------|----------------------------------|----------------------------------|
| Month       | New<br>Club<br><u>Goal</u> | Actual<br>New<br><u>Clubs</u> | Actual<br>Dropped<br><u>Clubs</u> | Gain/<br>Loss of<br><u>Clubs</u> | Gain/<br>Loss of<br><u>Clubs</u> |
| Jul/Aug/Sep | 1                          | 0                             | -1                                | -1                               | 0                                |
| Oct/Nov/Dec | 1                          | 0                             | 1                                 | 1                                | -1                               |
| Jan/Feb/Mar | 1                          | 1                             | 0                                 |                                  |                                  |
| Totals      | 3                          | 1                             | _2                                | -2                               | _1                               |