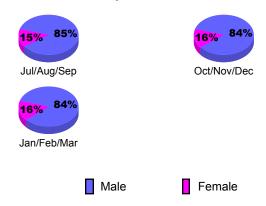

### Gender Comparison 2009-2010

Oct/Nov/Dec

Jan/Feb/Mar

GMT: ED J LECIUS Location: NEW JERSEY GMT CA: 1

|             |                            | <u>Club</u><br>200            |                                   | <u>Clubs</u><br><b>2008-2009</b> |                                  |
|-------------|----------------------------|-------------------------------|-----------------------------------|----------------------------------|----------------------------------|
| Month       | New<br>Club<br><u>Goal</u> | Actual<br>New<br><u>Clubs</u> | Actual<br>Dropped<br><u>Clubs</u> | Gain/<br>Loss of<br><u>Clubs</u> | Gain/<br>Loss of<br><u>Clubs</u> |
| Jul/Aug/Sep | 1                          | 0                             | -1                                | -1                               | 0                                |
| Oct/Nov/Dec | 1                          | 0                             | 1                                 | 1                                | -1                               |
| Jan/Feb/Mar | 1                          | 1                             | 0                                 |                                  |                                  |
| Totals      | 3                          | 1                             | _2                                | -2                               | _1                               |