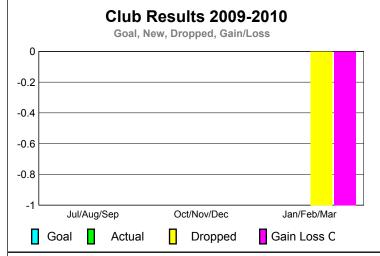

**CLUBS** 

**Club** Results

### **Club Results 2009-2010** Goal, New, Dropped, Gain/Loss 0 -0.2 -0.4 -0.6 -0.8 Jul/Aug/Sep Oct/Nov/Dec Jan/Feb/Mar Goal Actual Gain Loss C Dropped