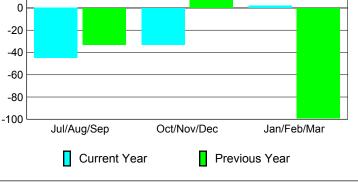

### **MEMBERSHIP Membership** Results <u>Membership</u> 2009-2010 2008-2009 Net Actual Actual Gain/ Gain/ Memb New Dropped Loss of Loss of Month Goal Memb Memb Memb **Memb** Jul/Aug/Sep 0 -41 -29 -22 12 Oct/Nov/Dec -25 -12 22 -3 -7 Jan/Feb/Mar 17 -24 -7 -4 -12 Totals -24 51 -90 -39 -33