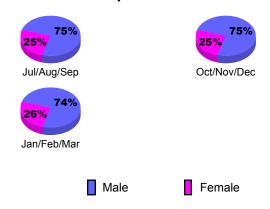

<br><u>Clubs</u> |
| Jul/Aug/Sep | 1                          | 0                             | 0                                 | 0                                | 0                                |
| Oct/Nov/Dec | 0                          | 0                             | -1                                | -1                               | 0                                |
| Jan/Feb/Mar | 1                          | 0                             | -1                                | -1                               | 0                                |
| Totals      | 2                          | 0                             | -2                                | -2                               | 0                                |





### YTD Status Quo Clubs 2009-2010













0

-1

Jul/Aug/Sep

Current Year



GMT: ED J LECIUS Location: DISTRICT OF COLUMBIA GMT CA: 1

Clubs

|             |                            | 200                           |                                   | 2008-2009                        |                                  |
|-------------|----------------------------|-------------------------------|-----------------------------------|----------------------------------|----------------------------------|
| Month       | New<br>Club<br><u>Goal</u> | Actual<br>New<br><u>Clubs</u> | Actual<br>Dropped<br><u>Clubs</u> | Gain/<br>Loss of<br><u>Clubs</u> | Gain/<br>Loss of<br><u>Clubs</u> |
| Jul/Aug/Sep | 0                          | 0                             | 0                                 | 0