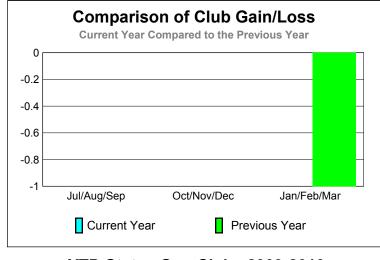

| 0                                | 0                                |
| Oct/Nov/Dec | 0                          | 0                             | 0                                 | 0                                | 0                                |
| Jan/Feb/Mar | 0                          | 0                             | -1                                |                                  |                                  |
| Totals      | 0                          | 0                             | 0                                 | 0                                | -1                               |

**CLUBS** 

### **Club Results 2009-2010** Goal, New, Dropped, Gain/Loss -2 Jul/Aug/Sep Oct/Nov/Dec Jan/Feb/Mar Goal Actual Dropped Gain Loss C



### YTD Status Quo Clubs 2009-2010

Status Quo Clubs Compared to Status Quo Members 6 4 2 0 -2 -4 -6 Jul/Aug/Sep Oct/Nov/Dec Jan/Feb/Mar Status Quo Clubs Total Status Quo Members

|             | <u> MEMBERSHIP</u>         |                              |                                  |                                 |                                 |  |  |
|-------------|----------------------------|------------------------------|----------------------------------|---------------------------------|---------------------------------|--|--|
|             |                            | Member<br>200                | <u>Membership</u><br>2008-2009   |                                 |                                 |  |  |
| Month       | Net<br>Memb<br><u>Goal</u> | Actual<br>New<br><