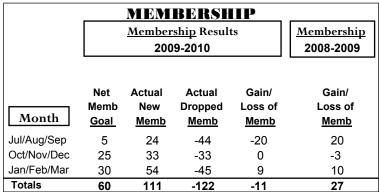

### **MEMBERSHIP Membership** Results <u>Membership</u> 2009-2010 2008-2009 Net Actual Actual Gain/ Gain/ Memb New Dropped Loss of Loss of Month Goal Memb Memb Memb **Memb** Jul/Aug/Sep 0 -41 -29 -22 12 Oct/Nov/Dec -25 -12 22 -3 -7 Jan/Feb/Mar 17 -24 -7 -4 -12 Totals -24 51 -90 -39 -33