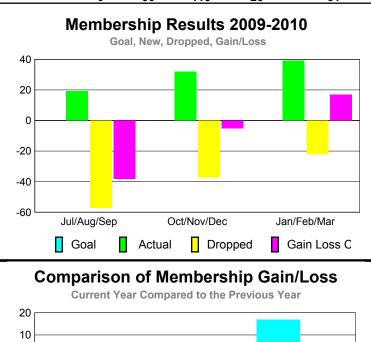

### **MEMBERSHIP Membership** Results <u>Membership</u> 2009-2010 2008-2009 Net Actual Actual Gain/ Gain/ Memb New Dropped Loss of Loss of Month Goal Memb Memb Memb **Memb** Jul/Aug/Sep 0 -41 -29 -22 12 Oct/Nov/Dec -25 -12 22 -3 -7 Jan/Feb/Mar 17 -24 -7 -4 -12 Totals -24 51 -90 -39 -33