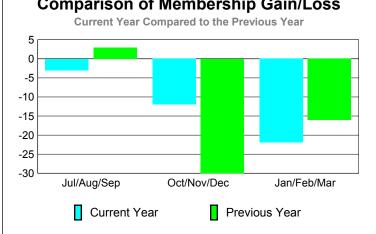

### Gender Comparison 2009-2010

Oct/Nov/Dec

Jan/Feb/Mar

10

0

-10

-20 -30

-40

Jul/Aug/Sep

Current Year

GMT: ED J LECIUS Location: MASSACHUSETTS GMT CA: 1

|             |                            | <u>Club</u><br>200            | <u>Clubs</u><br>2008-2009         |                                  |                                  |
|-------------|----------------------------|-------------------------------|-----------------------------------|----------------------------------|----------------------------------|
| Month       | New<br>Club<br><u>Goal</u> | Actual<br>New<br><u>Clubs</u> | Actual<br>Dropped<br><u>Clubs</u> | Gain/<br>Loss of<br><u>Clubs</u> | Gain/<br>Loss of<br><u>Clubs</u> |
| Jul/Aug/Sep | 0                          | 0                             | 0                                 | 0                                | -2                               |
| Oct/Nov/Dec | 1                          | 1                             | 0                                 | 1                                | 0                                |
| Jan/Feb/Mar | 1                          | 0                             | 0                                 | 0                                | 1                                |
| Totals      | 2                          | 1                             | 0                                 | 1                                | -1                               |