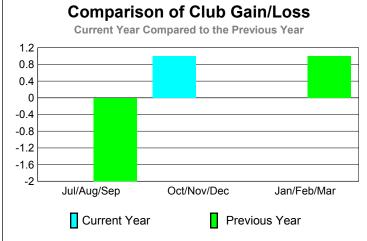

-12

-16

-20 -24

-28 -32

Jul/Aug/Sep

Current Year

**GMT: ED J LECIUS Location: NEW JERSEY** GMT CA: 1

Clubs