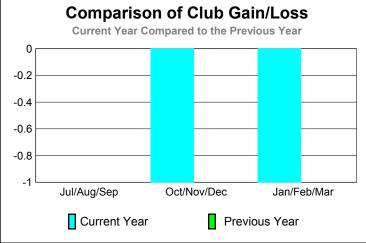

<br>Loss of<br><u>Clubs</u> | Gain/<br>Loss of<br><u>Clubs</u> |
| Jul/Aug/Sep | 1                          | 0                             | 0                                 | 0                                | 0                                |
| Oct/Nov/Dec | 0                          | 0                             | -1                                | -1                               | 0                                |
| Jan/Feb/Mar | 1                          | 0                             | -1                                | -1                               | 0                                |
| Totals      | 2                          | 0                             | -2                                | -2                               | 0                                |





### YTD Status Quo Clubs 2009-2010













0

-1

Jul/Aug/Sep

Current Year



GMT: ED J LECIUS Location: DISTRICT OF COLUMBIA GMT CA: 1

Clubs

|             |                            | 200                           |                                   | 2008-2009                        |                                  |
|-------------|----------------------------|-------------------------------|-----------------------------------|----------------------------------|----------------------------------|
| Month       | New<br>Club<br><u>Goal</u> | Actual<br>New<br><u>Clubs</u> | Actual<br>Dropped<br><u>Clubs</u> | Gain/<br>Loss of<br><u>Clubs</u> | Gain/<br>Loss of<br><u>Clubs</u> |
| Jul/Aug/Sep | 0                          | 0                             | 0