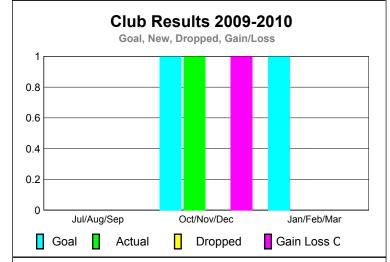

GMT: ED J LECIUS Location: NEW JERSEY GMT CA: 1

|             |                            | <u>Club</u><br><b>20</b> 0    | <u>Clubs</u><br>2008-2009         |                                  |                                  |
|-------------|----------------------------|-------------------------------|-----------------------------------|----------------------------------|----------------------------------|
| Month       | New<br>Club<br><u>Goal</u> | Actual<br>New<br><u>Clubs</u> | Actual<br>Dropped<br><u>Clubs</u> | Gain/<br>Loss of<br><u>Clubs</u> | Gain/<br>Loss of<br><u>Clubs</u> |
| Jul/Aug/Sep | 0                          | 0                             | 0                                 | 0                                | 0                                |
| Oct/Nov/Dec | 1                          | 1                             | 0                                 | 1                                | 0                                |
| Jan/Feb/Mar | 0                          | 0                             | -1                                |                                  |                                  |
| Totals      | 1                          | 1                             | 0                                 | 1                                | -1                               |