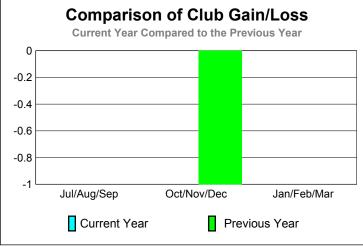

<br>Loss of<br><u>Clubs</u> | Gain/<br>Loss of<br><u>Clubs</u> |
| Jul/Aug/Sep | 0                          | 0                             | 0                                 | 0                                | 0                                |
| Oct/Nov/Dec | 1                          | 0                             | 0                                 | 0                                | -1                               |
| Jan/Feb/Mar | 0                          | 0                             | 0                                 | 0                                | 0                                |
| Totals      | 1                          | 0                             | 0                                 | 0                                | -1                               |





### YTD Status Quo Clubs 2009-2010

Status Quo Clubs Compared to Status Quo Members

6
4
2
0
-2
-4
-6

Jul/Aug/Sep Oct/Nov/Dec Jan/Feb/Mar

Status Quo Clubs

Total Status Quo Members

|             |                     |                              |                                  |                                 | •                               |
|-------------|---------------------|------------------------------|----------------------------------|---------------------------------|---------------------------------|
|             | MEMBERSHIP          |                              |                                  |                                 |                                 |
|             |                     | Member<br>200                | Membership<br>2008-2009