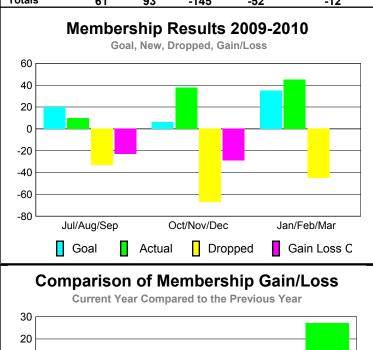

### YTD Status Quo Clubs 2009-2010

|             |                            |                              |                                  |                                 | <u>-                                      </u> |
|-------------|----------------------------|------------------------------|----------------------------------|---------------------------------|------------------------------------------------|
|             |                            | MEM                          | BERSH                            | ПР                              |                                                |
|             |                            | Member<br>200                | <u>Membership</u><br>2008-2009   |                                 |                                                |
| Month       | Net<br>Memb<br><u>Goal</u> | Actual<br>New<br><u>Memb</u> | Actual<br>Dropped<br><u>Memb</u> | Gain/<br>Loss of<br><u>Memb</u> | Gain/<br>Loss of<br><u>Memb</u>                |
| Jul/Aug/Sep | -10                        | 1                            | -44                              | -43                             | -12                                            |
| Oct/Nov/Dec | 10                         | 27                           | -80                              | -53                             | -38                                            |
| Jan/Feb/Mar | 20                         | 20                           | -25                              | -5                              | -3                                             |
| Totals      | 20                         | 48                           | -149                             | -101                            | -53                                            |