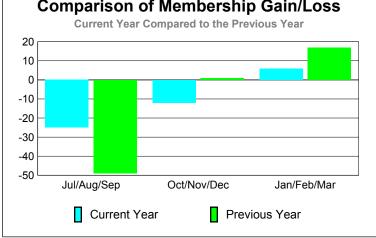

### YTD Status Quo Clubs 2009-2010

Status Quo Clubs Compared to Status Quo Members 6 4 2 0 -2 -4 -6 Jan/Feb/Mar Jul/Aug/Sep Oct/Nov/Dec Status Quo Clubs Total Status Quo Members

|             |             | MEM         | BERSH             | <u>IIP                                   </u> |             |
|-------------|-------------|-------------|-------------------|-----------------------------------------------|-------------|
|             |             | Member      | <u>Membership</u> |                                               |             |
|             |             | 200         | 9-2010            |                                               | 2008-2009   |
|             |             |             |                   |                                               |             |
|             | Net         | Actual      | Actual            | Gain/                                         | Gain/       |
| N (1)       | Memb        | New         | Dropped           | Loss of                                       | Loss of     |
| Month       | <u>Goal</u> | <u>Memb</u> | <u>Memb</u>       | <u>Memb</u>                                   | <u>Memb</u> |
| Jul/Aug/Sep | 30          | 24          | -57               | -33                                           | -18         |
| Oct/Nov/Dec | 30          | 49          | -55               | -6                                            | 28          |
| Jan/Feb/Mar | 30          | 44          | -61               | -17                                           | 10          |
| Totals      | 90          | 117         | -173              | -56                                           | 20          |