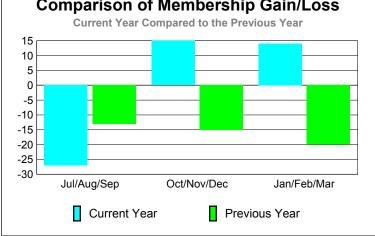

| 200                          | 9-2010                          |     | 2008-2009 |  |  |
| Month              | Net<br>Memb<br><u>Goal</u> | Actual<br>New<br><u>Memb</u> | Gain/<br>Loss of<br><u>Memb</u> |     |           |  |  |
| Jul/Aug/Sep        | 0                          | 16                           | -43                             | -27 | -13       |  |  |
| Oct/Nov/Dec        | 0                          | 44                           | -29                             | 15  | -15       |  |  |
| Jan/Feb/Mar        | 20                         | 38                           | -24                             | 14  | -20       |  |  |
| Totals             | 20                         | 98                           | -96                             | 2   | -48       |  |  |









**GMT: ED J LECIUS Location: NEW JERSEY** GMT CA: 1

|             |                            | <u>Club</u><br><b>20</b> 0    | <u>Clubs</u><br>2008-2009         |                                  |                                  |
|-------------|----------------------------|-------------------------------|-----------------------------------|----------------------------------|----------------------------------|
| Month       | New<br>Club<br><u>Goal</u> | Actual<br>New<br><u>Clubs</u> | Actual<br>Dropped<br><u>Clubs</u> | Gain/<br>Loss of<br><u>Clubs</u> | Gain/<br>Loss of<br><u>Clubs</u> |
| Jul/Aug/Sep | 1                          | 0                             | -2                                | -2                               | 0                                |
| Oct/Nov