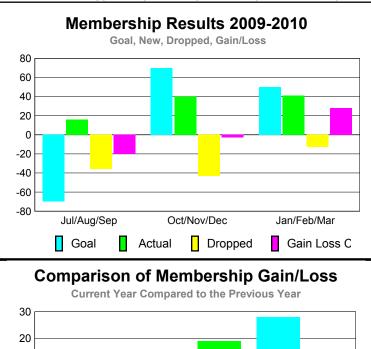

### **MEMBERSHIP Membership** Results <u>Membership</u> 2009-2010 2008-2009 Net Actual Actual Gain/ Gain/ Memb New Dropped Loss of Loss of Month Goal Memb Memb Memb **Memb** Jul/Aug/Sep 0 -41 -29 -22 12 Oct/Nov/Dec -25 -12 22 -3 -7 Jan/Feb/Mar 17 -24 -7 -4 -12 Totals -24 51 -90 -39 -33