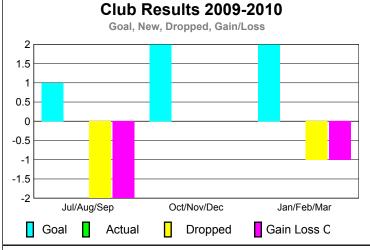

GMT: ED J LECIUS Location: NEW JERSEY GMT CA: 1

|             |                            | <u>Club</u><br><b>20</b> 0    | <u>Clubs</u><br>2008-2009         |                                  |                                  |
|-------------|----------------------------|-------------------------------|-----------------------------------|----------------------------------|----------------------------------|
| Month       | New<br>Club<br><u>Goal</u> | Actual<br>New<br><u>Clubs</u> | Actual<br>Dropped<br><u>Clubs</u> | Gain/<br>Loss of<br><u>Clubs</u> | Gain/<br>Loss of<br><u>Clubs</u> |
| Jul/Aug/Sep | 0                          | 0                             | 0                                 | 0                                | 0                                |
| Oct/Nov/Dec | 1                          | 1                             | 0                                 | 1                                | 0                                |
| Jan/Feb/Mar | 0                          | 0                             | -1                                |                                  |                                  |
| Totals      | 1                          | 1                             | 0                                 | 1                                | -1                               |