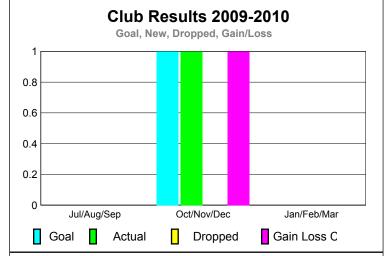

GMT: ED J LECIUS Location: NEW JERSEY GMT CA: 1

|             |                            | <u>Club</u><br><b>20</b> 0    | <u>Clubs</u><br>2008-2009         |                                  |                                  |
|-------------|----------------------------|-------------------------------|-----------------------------------|----------------------------------|----------------------------------|
| Month       | New<br>Club<br><u>Goal</u> | Actual<br>New<br><u>Clubs</u> | Actual<br>Dropped<br><u>Clubs</u> | Gain/<br>Loss of<br><u>Clubs</u> | Gain/<br>Loss of<br><u>Clubs</u> |
| Jul/Aug/Sep | 0                          | 0                             | 0                                 | 0                                | 0                                |
| Oct/Nov/Dec | 1                          | 1                             | 0                                 | 1                                | 0                                |
| Jan/Feb/Mar | 0                          | 0                             | -1                                |                                  |                                  |
| Totals      | 1                          | 1                             | 0                                 | 1                                | -1                               |