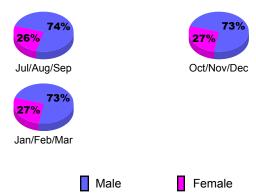

### Gender Comparison 2009-2010

Oct/Nov/Dec

Jan/Feb/Mar

GMT: ED J LECIUS Location: NEW JERSEY GMT CA: 1

|             |                            | <u>Club</u><br>200            |                                   | <u>Clubs</u><br><b>2008-2009</b> |                                  |
|-------------|----------------------------|-------------------------------|-----------------------------------|----------------------------------|----------------------------------|
| Month       | New<br>Club<br><u>Goal</u> | Actual<br>New<br><u>Clubs</u> | Actual<br>Dropped<br><u>Clubs</u> | Gain/<br>Loss of<br><u>Clubs</u> | Gain/<br>Loss of<br><u>Clubs</u> |
| Jul/Aug/Sep | 1                          | 0                             | -1                                | -1                               | 0                                |
| Oct/Nov/Dec | 1                          | 0                             | 1                                 | 1                                | -1                               |
| Jan/Feb/Mar | 1                          | 1                             | 0                                 |                                  |                                  |
| Totals      | 3                          | 1                             | _2                                | -2                               | _1                               |