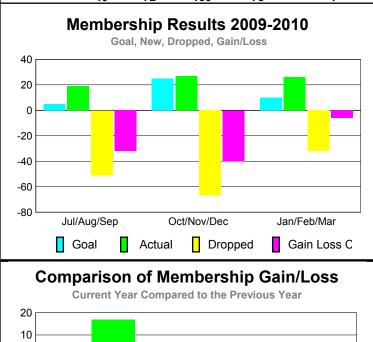

### **Club Results 2009-2010** Goal, New, Dropped, Gain/Loss 0 -0.2 -0.4 -0.6 -0.8 Jul/Aug/Sep Oct/Nov/Dec Jan/Feb/Mar Goal Actual Gain Loss C Dropped