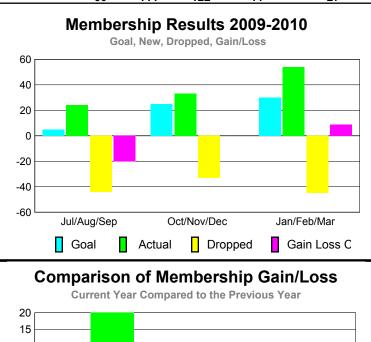

### **MEMBERSHIP Membership** Results <u>Membership</u> 2009-2010 2008-2009 Net Actual Actual Gain/ Gain/ Memb New Dropped Loss of Loss of Month Goal Memb Memb Memb **Memb** Jul/Aug/Sep 0 -41 -29 -22 12 Oct/Nov/Dec -25 -12 22 -3 -7 Jan/Feb/Mar 17 -24 -7 -4 -12 Totals -24 51 -90 -39 -33