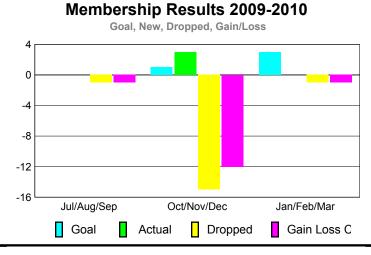

### **MEMBERSHIP Membership** Results <u>Membership</u> 2009-2010 2008-2009 Net Actual Actual Gain/ Gain/ Memb New Dropped Loss of Loss of Month Goal Memb Memb Memb **Memb** Jul/Aug/Sep 0 -41 -29 -22 12 Oct/Nov/Dec -25 -12 22 -3 -7 Jan/Feb/Mar 17 -24 -7 -4 -12 Totals -24 51 -90 -39 -33