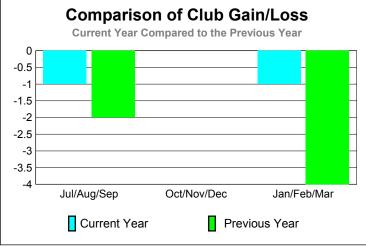

br><u>Clubs</u> | Gain/<br>Loss of<br><u>Clubs</u> |
| Jul/Aug/Sep | 0                          | 0                             | -1                                | -1                               | -2                               |
| Oct/Nov/Dec | 1                          | 0                             | 0                                 | 0                                | 0                                |
| Jan/Feb/Mar | 1                          | 1                             | -2                                | -1                               | -4                               |
| Totals      | 2                          | 1                             | -3                                | -2                               | -6                               |

**CLUBS** 





### YTD Status Quo Clubs 2009-2010













GMT: ED J LECIUS Location: NEW YORK GMT CA: 1

|             |                            | <u>Club</u><br><b>20</b> 0    |                                   | <u>Clubs</u><br>2008-2009        |                                  |
|-------------|----------------------------|-------------------------------|-----------------------------------|----------------------------------|----------------------------------|
| Month       | New<br>Club<br><u>Goal</u> | Actual<br>New<br><u>Clubs</u> | Actual<br>Dropped<br><u>Clubs</u> | Gain/<br>Loss of<br><u>Clubs</u> | Gain/<br>Loss of<br><u>Clubs</u> |
| Jul/Aug/Sep | 0                          | 0                             | 0                                 | 0                                | 1