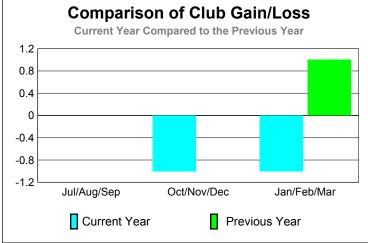

GMT: ED J LECIUS Location: NEW JERSEY GMT CA: 1

|             |                            |                               | Results<br>9-2010                 |                                  | <u>Clubs</u><br>2008-2009        |
|-------------|----------------------------|-------------------------------|-----------------------------------|----------------------------------|----------------------------------|
| Month       | New<br>Club<br><u>Goal</u> | Actual<br>New<br><u>Clubs</u> | Actual<br>Dropped<br><u>Clubs</u> | Gain/<br>Loss of<br><u>Clubs</u> | Gain/<br>Loss of<br><u>Clubs</u> |
| Jul/Aug/Sep | 0                          | 0                             | 0                                 | 0                                | 0                                |
| Oct/Nov/Dec | 0                          | 0                             | 0                                 | 0                                | 0                                |
| Jan/Feb/Mar | 0                          | 0                             | -1                                | -1                               | -3                               |
| Totals      | 0                          | 0                             | -1                                | -1                               | -3                               |