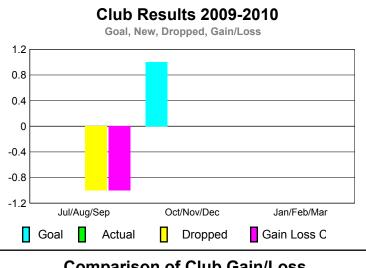

GMT: ED J LECIUS Location: NEW JERSEY GMT CA: 1

|             |                            | <u>Club</u><br><b>20</b> 0    | <u>Clubs</u><br>2008-2009         |                                  |                                  |
|-------------|----------------------------|-------------------------------|-----------------------------------|----------------------------------|----------------------------------|
| Month       | New<br>Club<br><u>Goal</u> | Actual<br>New<br><u>Clubs</u> | Actual<br>Dropped<br><u>Clubs</u> | Gain/<br>Loss of<br><u>Clubs</u> | Gain/<br>Loss of<br><u>Clubs</u> |
| Jul/Aug/Sep | 0                          | 0                             | 0                                 | 0                                | 0                                |
| Oct/Nov/Dec | 1                          | 1                             | 0                                 | 1                                | 0                                |
| Jan/Feb/Mar | 0                          | 0                             | -1                                |                                  |                                  |
| Totals      | 1                          | 1                             | 0                                 | 1                                | -1                               |