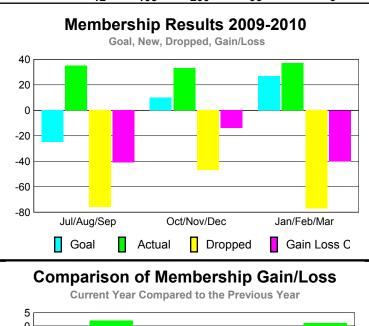

### **MEMBERSHIP Membership** Results <u>Membership</u> 2009-2010 2008-2009 Net Actual Actual Gain/ Gain/ Memb New Dropped Loss of Loss of Month Goal Memb Memb Memb **Memb** Jul/Aug/Sep 0 -41 -29 -22 12 Oct/Nov/Dec -25 -12 22 -3 -7 Jan/Feb/Mar 17 -24 -7 -4 -12 Totals -24 51 -90 -39 -33