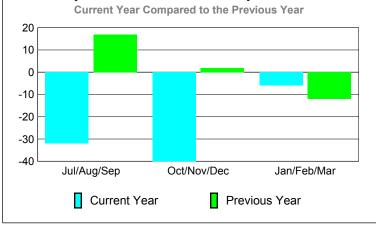

### **Gender Comparison 2009-2010**

Oct/Nov/Dec

Jan/Feb/Mar

0 -10

-20

-30 -40

Jul/Aug/Sep

Current Year