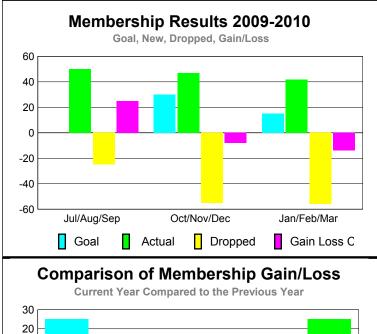

### **MEMBERSHIP Membership** Results <u>Membership</u> 2009-2010 2008-2009 Net Actual Actual Gain/ Gain/ Memb New Dropped Loss of Loss of Month Goal Memb Memb Memb **Memb** Jul/Aug/Sep 0 -41 -29 -22 12 Oct/Nov/Dec -25 -12 22 -3 -7 Jan/Feb/Mar 17 -24 -7 -4 -12 Totals -24 51 -90 -39 -33