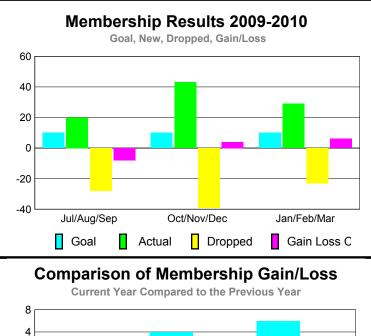

### YTD Status Quo Clubs 2009-2010

|             |      | MINA        | BELLOSI     |             |                   |
|-------------|------|-------------|-------------|-------------|-------------------|
|             |      | Member      | ship Resul  | ts          | <u>Membership</u> |
|             |      | 200         | 9-2010      |             | 2008-2009         |
|             |      |             |             |             |                   |
|             | Net  | Actual      | Actual      | Gain/       | Gain/             |
| 75 1        | Memb | New         | Dropped     | Loss of     | Loss of           |
| Month       | Goal | <u>Memb</u> | <u>Memb</u> | <u>Memb</u> | <u>Memb</u>       |
| Jul/Aug/Sep | 10   | 20          | -28         | -8          | -16               |
| Oct/Nov/Dec | 10   | 43          | -39         | 4           | -4                |
| Jan/Feb/Mar | 10   | 29          | -23         | 6           | -13               |
| Totals      | 30   | 92          | -90         | 2           | -33               |
|             |      |             |             |             |                   |