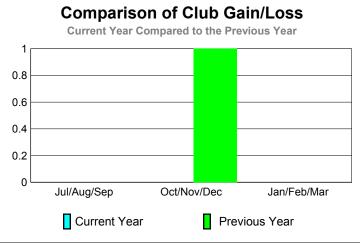

GMT: ED J LECIUS Location: NEW JERSEY GMT CA: 1

|             |                            | <u>Club</u><br><b>20</b> 0    | <u>Clubs</u><br>2008-2009         |                                  |                                  |
|-------------|----------------------------|-------------------------------|-----------------------------------|----------------------------------|----------------------------------|
| Month       | New<br>Club<br><u>Goal</u> | Actual<br>New<br><u>Clubs</u> | Actual<br>Dropped<br><u>Clubs</u> | Gain/<br>Loss of<br><u>Clubs</u> | Gain/<br>Loss of<br><u>Clubs</u> |
| Jul/Aug/Sep | 0                          | 0                             | 0                                 | 0                                | 0                                |
| Oct/Nov/Dec | 1                          | 1                             | 0                                 | 1                                | 0                                |
| Jan/Feb/Mar | 0                          | 0                             | -1                                |                                  |                                  |
| Totals      | 1                          | 1                             | 0                                 | 1                                | -1                               |