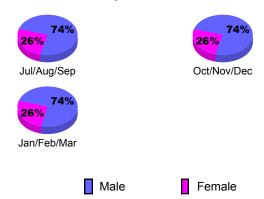

| 0                                |
| Jan/Feb/Mar | 0                          | 0                             | 0                                 | 0                                | 0                                |
| Totals      | 1                          | 0                             | -1                                | -1                               | 0                                |

**CLUBS** 





### YTD Status Quo Clubs 2009-2010



### **MEMBERSHIP Membership** Results <u>Membership</u> 2009-2010 2008-2009 Net Actual Actual Gain/ Gain/ Memb New Dropped Loss of Loss of Month Goal Memb Memb Memb Memb Jul/Aug/Sep 0 50 -25 25 -32 Oct/Nov/Dec 30 47 -55 -8 15 Jan/Feb/Mar 42 -14 25 15 -56 Totals 45 139 -136 8



### Gender Comparison 2009-2010

Oct/Nov/Dec

Jan/Feb/Mar





GMT: ED J LECIUS Location: CONNECTICUT GMT CA: 1

|             |                            | <u>Club</u><br><b>200</b>     | <u>Clubs</u><br>2008-2009         |                                  |                                  |
|-------------|----------------------------|-------------------------------|-----------------------------------|----------------------------------|----------------------------------|
| Month       | New<br>Club<br><u>Goal</u> | Actual<br>New<br><u>Clubs</u> | Actual<br>Dropped<br><u>Clubs</u> | Gain/<br>Loss of<br><u>Clubs</u> | Gain/<br>Loss of<br><u>Clubs</u> |
| Jul/Aug/Sep | 0                          | 0                             | 0                                 | 0                                | 0                                |
| Oct/Nov/Dec