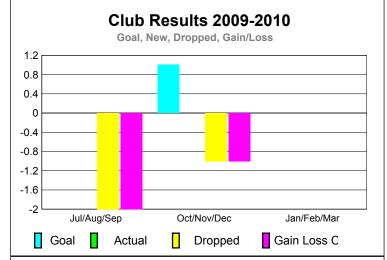

GMT: ED J LECIUS Location: NEW JERSEY GMT CA: 1

|             |                            | <u>Club</u><br><b>20</b> 0    | <u>Clubs</u><br>2008-2009         |                                  |                                  |
|-------------|----------------------------|-------------------------------|-----------------------------------|----------------------------------|----------------------------------|
| Month       | New<br>Club<br><u>Goal</u> | Actual<br>New<br><u>Clubs</u> | Actual<br>Dropped<br><u>Clubs</u> | Gain/<br>Loss of<br><u>Clubs</u> | Gain/<br>Loss of<br><u>Clubs</u> |
| Jul/Aug/Sep | 0                          | 0                             | 0                                 | 0                                | 0                                |
| Oct/Nov/Dec | 1                          | 1                             | 0                                 | 1                                | 0                                |
| Jan/Feb/Mar | 0                          | 0                             | -1                                |                                  |                                  |
| Totals      | 1                          | 1                             | 0                                 | 1                                | -1                               |