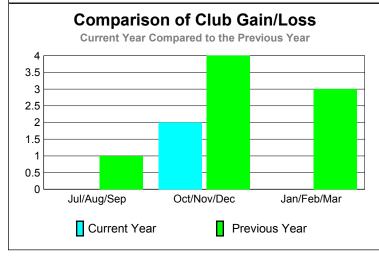

### Comparison of Club Gain/Loss

GMT: ED J LECIUS Location: NEW JERSEY GMT CA: 1

|             |                            |                               | Results<br>9-2010                 |                                  | <u>Clubs</u><br>2008-2009        |
|-------------|----------------------------|-------------------------------|-----------------------------------|----------------------------------|----------------------------------|
| Month       | New<br>Club<br><u>Goal</u> | Actual<br>New<br><u>Clubs</u> | Actual<br>Dropped<br><u>Clubs</u> | Gain/<br>Loss of<br><u>Clubs</u> | Gain/<br>Loss of<br><u>Clubs</u> |
| Jul/Aug/Sep | 0                          | 0                             | 0                                 | 0                                | 0                                |
| Oct/Nov/Dec | 0                          | 0                             | 0                                 | 0                                | 0                                |
| Jan/Feb/Mar | 0                          | 0                             | -1                                | -1                               | -3                               |
| Totals      | 0                          | 0                             | -1                                | -1                               | -3                               |