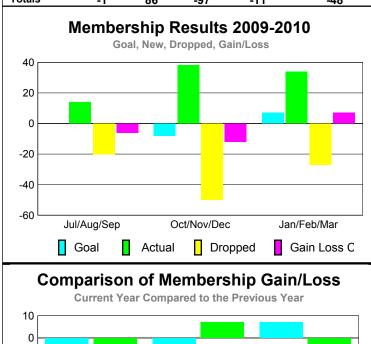

### **MEMBERSHIP Membership** Results <u>Membership</u> 2009-2010 2008-2009 Net Actual Actual Gain/ Gain/ Memb New Dropped Loss of Loss of Month Goal Memb Memb Memb **Memb** Jul/Aug/Sep -32 -5 -10 27 -18 Oct/Nov/Dec 26 15 50 -24 6 Jan/Feb/Mar 37 -20 17 -8 10 Totals 15 114 -76 38 -20